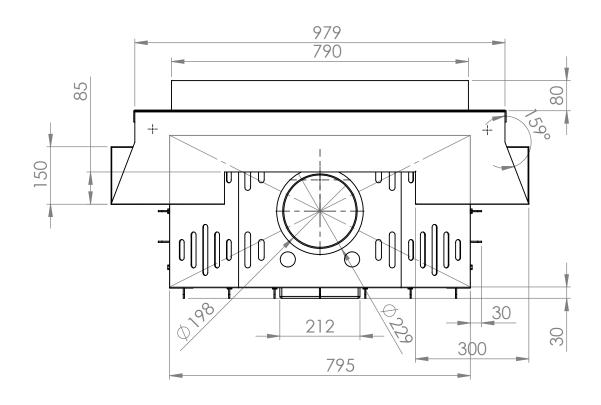

| DIMENSI<br>SURFACE<br>TOLERAN<br>LINEAR | ANGULAR:  NAME SIGNATURE DATE  AWN |           |         |          |   | DEBUR AND<br>BREAK SHARP<br>EDGES | DO NOT SCALE DRAWING | REVISION              |
|-----------------------------------------|------------------------------------|-----------|---------|----------|---|-----------------------------------|----------------------|-----------------------|
|                                         | NAME                               | SIGNATURE | DATE    |          |   |                                   | TITLE:               |                       |
| DRAWN                                   |                                    |           |         |          |   |                                   |                      |                       |
| CHK'D                                   |                                    |           |         |          |   |                                   |                      |                       |
| APPV'D                                  |                                    |           |         |          |   |                                   |                      |                       |
| MFG                                     |                                    |           |         |          |   |                                   |                      | _                     |
| Q.A                                     |                                    |           |         | MATERIAL | : |                                   | Kamin na po          | dizania A4            |
|                                         |                                    |           |         |          |   |                                   | Kariii na po         | aizai ij <del>e</del> |
|                                         |                                    |           | WEIGHT: |          |   |                                   | SCALE:1:20           | SHEET 1 OF 1          |