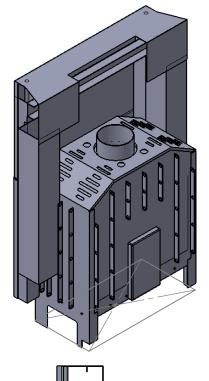

SHEET 1 OF 1

| DIMENSI | ILESS OTHERWISE SPECIFIED: MENSIONS ARE IN MILLIMETERS RFACE FINISH: |  |  |  |           |  | DEBUR AND<br>BREAK SHARP | DO NOT SCALE DRAWING REVISION |        |
|---------|----------------------------------------------------------------------|--|--|--|-----------|--|--------------------------|-------------------------------|--------|
| TOLERA  |                                                                      |  |  |  |           |  | EDGES                    |                               |        |
| LINEAR  |                                                                      |  |  |  |           |  |                          |                               |        |
|         | NGULAR:                                                              |  |  |  |           |  |                          |                               |        |
|         | NAME SIGNATURE DATE                                                  |  |  |  |           |  |                          | TITLE:                        |        |
| DRAWN   |                                                                      |  |  |  |           |  |                          |                               | •      |
| CHK'D   |                                                                      |  |  |  |           |  |                          | Laura kamin podiza            | niel   |
| APPV'D  |                                                                      |  |  |  |           |  |                          |                               | ٠ .) 🔾 |
| MFG     |                                                                      |  |  |  |           |  |                          |                               |        |
| Q.A     |                                                                      |  |  |  | MATERIAL: |  |                          | DWG NO.                       | A4     |
|         |                                                                      |  |  |  |           |  |                          |                               |        |

SCALE:1:20

WEIGHT:

| DIMENSI<br>SURFAC<br>TOLERAI<br>LINEAR | IK'D |      |        |      |          |   | DEBUR AND<br>BREAK SHARP<br>EDGES | DO NOT SCALE DRAW | /ING  | REVISION |    |
|----------------------------------------|------|------|--------|------|----------|---|-----------------------------------|-------------------|-------|----------|----|
|                                        | NAME | SIGN | NATURE | DATE |          |   |                                   | TITLE:            |       |          |    |
| DRAWN                                  |      |      |        |      |          |   |                                   |                   |       |          |    |
| CHK'D                                  |      |      |        |      |          |   |                                   |                   |       |          |    |
| APPV'D                                 |      |      |        |      |          |   |                                   |                   |       |          |    |
| MFG                                    |      |      |        |      |          |   |                                   |                   |       |          |    |
| Q.A                                    |      |      |        |      | MATERIAL | : |                                   | Kamin na p        | andi  | zanie    | A4 |
|                                        |      |      |        |      |          |   |                                   | ICAITIII I IIA P  |       | Zarijo   |    |
|                                        |      |      |        |      | WEIGHT:  |   |                                   | SCALE:1:20        | SHEET | 1 OF 1   |    |