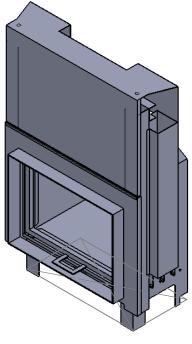

| DIMENSI<br>SURFACE<br>TOLERAN<br>LINEAR | ANGULAR:  NAME SIGNATURE DATE  AWN |           |         |          |   | DEBUR AND<br>BREAK SHARP<br>EDGES | DO NOT SCALE DRAWING | REVISION              |
|-----------------------------------------|------------------------------------|-----------|---------|----------|---|-----------------------------------|----------------------|-----------------------|
|                                         | NAME                               | SIGNATURE | DATE    |          |   |                                   | TITLE:               |                       |
| DRAWN                                   |                                    |           |         |          |   |                                   |                      |                       |
| CHK'D                                   |                                    |           |         |          |   |                                   |                      |                       |
| APPV'D                                  |                                    |           |         |          |   |                                   |                      |                       |
| MFG                                     |                                    |           |         |          |   |                                   |                      | _                     |
| Q.A                                     |                                    |           |         | MATERIAL | : |                                   | Kamin na po          | dizania A4            |
|                                         |                                    |           |         |          |   |                                   | Kariii na po         | aizai ij <del>e</del> |
|                                         |                                    |           | WEIGHT: |          |   |                                   | SCALE:1:20           | SHEET 1 OF 1          |

| DIMENSIO          | LESS OTHERWISE SPECIFIED: FINISH: MENSIONS ARE IN MILLIMETERS FFACE FINISH: |  |  |  |          |   | DEBUR AND<br>BREAK SHARP | DO NOT SCALE DRAWING REVISION |              |  |  |  |
|-------------------|-----------------------------------------------------------------------------|--|--|--|----------|---|--------------------------|-------------------------------|--------------|--|--|--|
| TOLERAN<br>LINEAR | LERANCES:<br>NEAR:<br>NGULAR:                                               |  |  |  |          |   | EDGES                    |                               |              |  |  |  |
|                   |                                                                             |  |  |  |          |   |                          | TITLE:                        |              |  |  |  |
| DRAWN             | WN                                                                          |  |  |  |          |   |                          |                               |              |  |  |  |
| CHK'D             |                                                                             |  |  |  |          |   |                          |                               |              |  |  |  |
| APPV'D            |                                                                             |  |  |  |          |   |                          |                               |              |  |  |  |
| MFG               |                                                                             |  |  |  |          |   |                          |                               |              |  |  |  |
| Q.A               |                                                                             |  |  |  | MATERIAL | : |                          | Kamin na po                   | dizanie A4   |  |  |  |
|                   |                                                                             |  |  |  |          |   | Karriii na po            | aizarijo                      |              |  |  |  |
|                   |                                                                             |  |  |  | WEIGHT:  |   |                          | SCALE:1:20                    | SHEET 1 OF 1 |  |  |  |