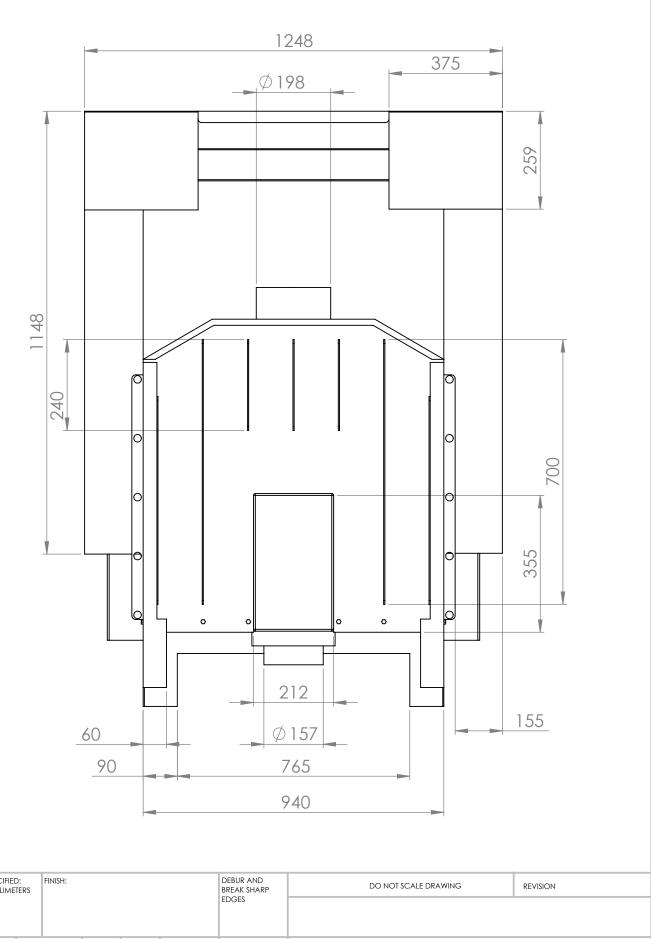

|  |          |   |                                   |                      |       |          |
| APPV'D                                    |                   |         |  |  |          |   |                                   |                      |       |          |
| MFG                                       |                   |         |  |  |          |   |                                   |                      |       |          |
| Q.A                                       |                   |         |  |  | MATERIAL | : |                                   | Kamin na p           | od    | izanje 🖽 |
|                                           |                   | WEIGHT: |  |  |          |   |                                   | SCALE:1:20           | SHEET | 1 OF 1   |



|        |      |           |      | WEIGHT:  |   |                      | SCALE:1:20         | SHEET | 1 OF 1   |    |
|--------|------|-----------|------|----------|---|----------------------|--------------------|-------|----------|----|
| Q.A    |      |           |      | MATERIAL | : |                      | Kamin na p         | oodi  | zanje    | A4 |
| MFG    |      |           |      |          |   |                      |                    |       |          |    |
| APPV'D |      |           |      |          |   |                      |                    |       |          |    |
| CHK'D  |      |           |      |          |   |                      |                    |       |          |    |
| DRAWN  |      |           |      |          |   |                      |