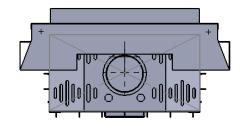

| DIMENSI<br>SURFACE<br>TOLERAN<br>LINEAR | ANGULAR:  NAME SIGNATURE DATE  AWN |           |         |          |   | DEBUR AND<br>BREAK SHARP<br>EDGES | DO NOT SCALE DRAWING | REVISION              |
|-----------------------------------------|------------------------------------|-----------|---------|----------|---|-----------------------------------|----------------------|-----------------------|
|                                         | NAME                               | SIGNATURE | DATE    |          |   |                                   | TITLE:               |                       |
| DRAWN                                   |                                    |           |         |          |   |                                   |                      |                       |
| CHK'D                                   |                                    |           |         |          |   |                                   |                      |                       |
| APPV'D                                  |                                    |           |         |          |   |                                   |                      |                       |
| MFG                                     |                                    |           |         |          |   |                                   |                      | _                     |
| Q.A                                     |                                    |           |         | MATERIAL | : |                                   | Kamin na po          | dizania A4            |
|                                         |                                    |           |         |          |   |                                   | Kariii na po         | aizai ij <del>e</del> |
|                                         |                                    |           | WEIGHT: |          |   |                                   | SCALE:1:20           | SHEET 1 OF 1          |

| DIMENSIO          | LESS OTHERWISE SPECIFIED: FINISH: MENSIONS ARE IN MILLIMETERS FFACE FINISH: |  |  |  |          |   | DEBUR AND<br>BREAK SHARP | DO NOT SCALE DRAWING REVISION |              |  |  |  |
|-------------------|-----------------------------------------------------------------------------|--|--|--|----------|---|--------------------------|-------------------------------|--------------|--|--|--|
| TOLERAN<br>LINEAR | LERANCES:<br>NEAR:<br>NGULAR:                                               |  |  |  |          |   | EDGES                    |                               |              |  |  |  |
|                   |                                                                             |  |  |  |          |   |                          | TITLE:                        |              |  |  |  |
| DRAWN             | WN                                                                          |  |  |  |          |   |                          |                               |              |  |  |  |
| CHK'D             |                                                                             |  |  |  |          |   |                          |                               |              |  |  |  |
| APPV'D            |                                                                             |  |  |  |          |   |                          |                               |              |  |  |  |
| MFG               |                                                                             |  |  |  |          |   |                          |                               |              |  |  |  |
| Q.A               |                                                                             |  |  |  | MATERIAL | : |                          | Kamin na po                   | dizanie A4   |  |  |  |
|                   |                                                                             |  |  |  |          |   | Karriii na po            | aizarijo                      |              |  |  |  |
|                   |                                                                             |  |  |  | WEIGHT:  |   |                          | SCALE:1:20                    | SHEET 1 OF 1 |  |  |  |