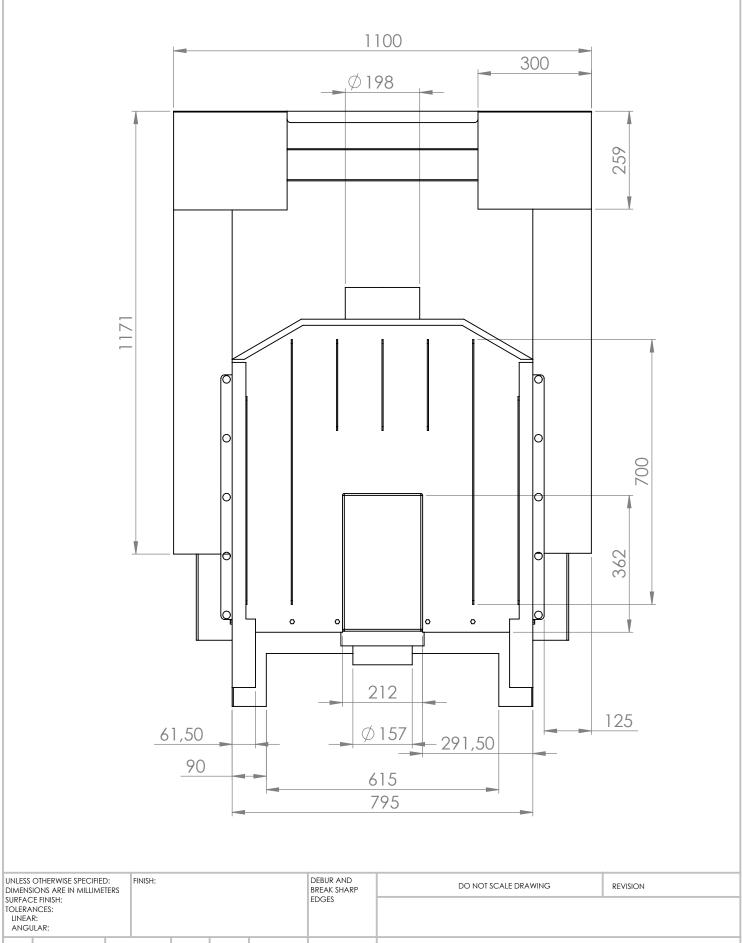

| DIMENSIO          | LESS OTHERWISE SPECIFIED: FINISH: MENSIONS ARE IN MILLIMETERS FFACE FINISH: |  |  |  |          |   | DEBUR AND<br>BREAK SHARP | DO NOT SCALE DRAWING REVISION |              |  |  |  |
|-------------------|-----------------------------------------------------------------------------|--|--|--|----------|---|--------------------------|-------------------------------|--------------|--|--|--|
| TOLERAN<br>LINEAR | LERANCES:<br>NEAR:<br>NGULAR:                                               |  |  |  |          |   | EDGES                    |                               |              |  |  |  |
|                   |                                                                             |  |  |  |          |   |                          | TITLE:                        |              |  |  |  |
| DRAWN             | WN                                                                          |  |  |  |          |   |                          |                               |              |  |  |  |
| CHK'D             |                                                                             |  |  |  |          |   |                          |                               |              |  |  |  |
| APPV'D            |                                                                             |  |  |  |          |   |                          |                               |              |  |  |  |
| MFG               |                                                                             |  |  |  |          |   |                          |                               |              |  |  |  |
| Q.A               |                                                                             |  |  |  | MATERIAL | : |                          | Kamin na po                   | dizanie A4   |  |  |  |
|                   |                                                                             |  |  |  |          |   | Karriii na po            | aizarijo                      |              |  |  |  |
|                   |                                                                             |  |  |  | WEIGHT:  |   |                          | SCALE:1:20                    | SHEET 1 OF 1 |  |  |  |