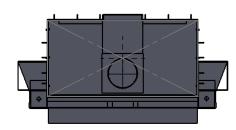

|    |
| Q.A                       |                                                                                   |      |        |      | MATERIAL | :                                 |                     | Kamin na p   | odi <sup>.</sup> | zania  | A4 |
|                           |                                                                                   |      |        |      |          |                                   |                     | Kariiii na k |                  | ZULIJU |    |
|                           |                                                                                   |      |        |      | WEIGHT:  |                                   |                     | SCALE:1:20   | SHEET 1          | OF 1   |    |













SHEET 1 OF 1



| DIMENSI | ILESS OTHERWISE SPECIFIED: MENSIONS ARE IN MILLIMETERS RFACE FINISH: |  |  |  |           |  | DEBUR AND<br>BREAK SHARP | DO NOT SCALE DRAWING REVISION |        |
|---------|----------------------------------------------------------------------|--|--|--|-----------|--|--------------------------|-------------------------------|--------|
| TOLERA  |                                                                      |  |  |  |           |  | EDGES                    |                               |        |
| LINEAR  |                                                                      |  |  |  |           |  |                          |                               |        |
|         | NGULAR:                                                              |  |  |  |