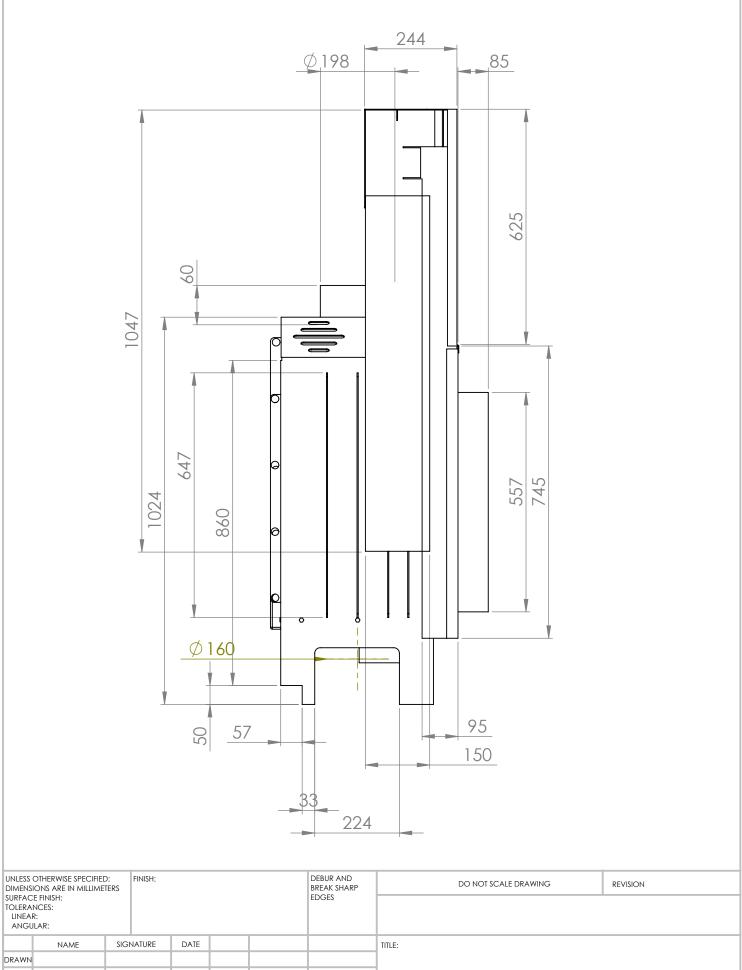

|  |                          | Laura kamin podiza            | niel   |
| APPV'D  |                                                                      |  |  |  |           |  |                          |                               | ٠ .) 🔾 |
| MFG     |                                                                      |  |  |  |           |  |                          |                               |        |
| Q.A     |                                                                      |  |  |  | MATERIAL: |  |                          | DWG NO.                       | A4     |
|         |                                                                      |  |  |  |           |  |                          |                               |        |

SCALE:1:20

WEIGHT:



|                                        |      |           |      | WEIGHT:  |   |       | SCALE:1:20 | SHEET 1 OF 1 |    |
|----------------------------------------|------|-----------|------|----------|---|-------|------------|--------------|----|
| Q.A                                    |      |           |      | MATERIAL | : |       | Kamin na p | odizanje     | A4 |
| MFG                                    |      |           |      |          |   |       |            |              |    |
| APPV'D                                 |      |           |      |          |   |       |            |              |    |
| CHK'D                                  |      |           |      |          |   |       |            |              |    |
| DRAWN                                  |