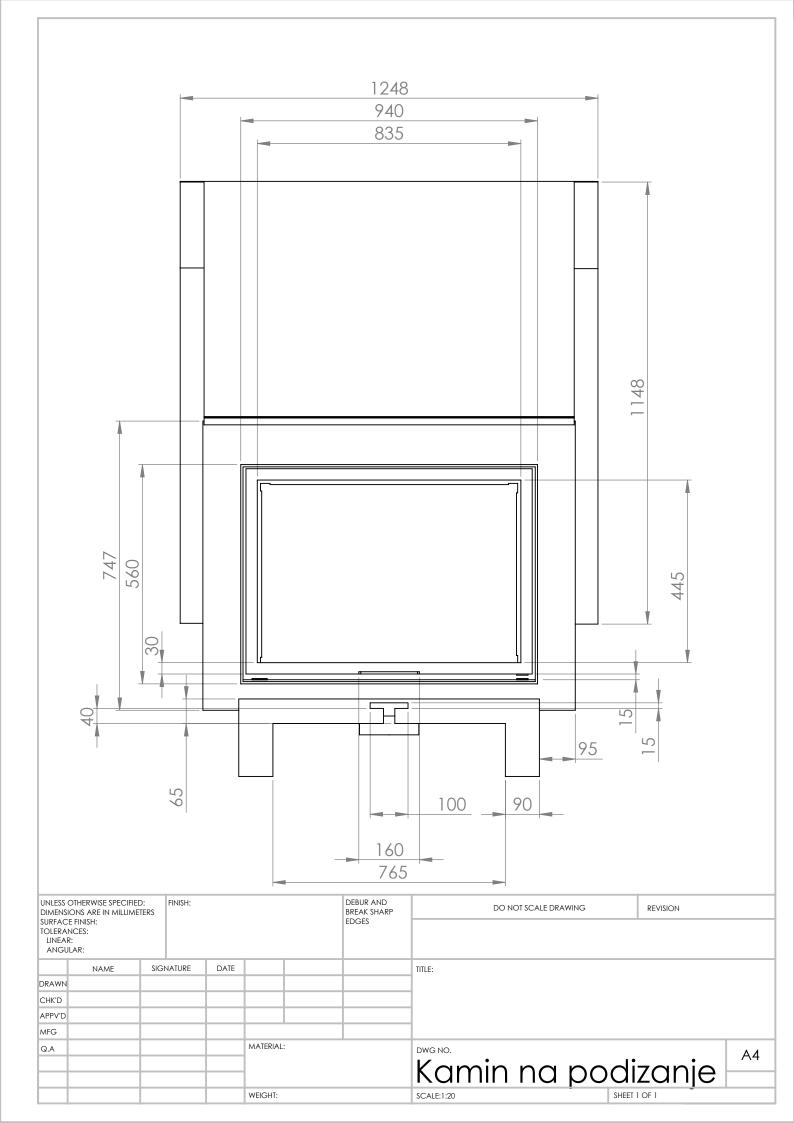

L | : |       | Kamin na p | odizanje     | A4 |
| MFG                                    |      |           |      |          |   |       |            |              |    |
| APPV'D                                 |      |           |      |          |   |       |            |              |    |
| CHK'D                                  |      |           |      |          |   |       |            |              |    |
| DRAWN                                  |      |           |      |          |   |       |            |              |    |
|                                        | NAME | SIGNATURE | DATE |          |   |       | TITLE:     |              |    |
| SURFACE<br>TOLERAN<br>LINEAR:<br>ANGUL | CES: |           |      |          |   | EDGES |            |              |    |





| DIMENSI<br>SURFACE<br>TOLERAN<br>LINEAR | NLESS OTHERWISE SPECIFIED: MENSIONS ARE IN MILLIMETERS NEFACE FINISH: DLERANCES: LINEAR: ANGULAR:  NAME SIGNATURE DATE |  |  |  |          |   | DEBUR AND<br>BREAK SHARP<br>EDGES | DO NOT SCALE DRAWING | REVISION     |    |
|-----------------------------------------|------------------------------------------------------------------------------------------------------------------------|--|--|--|----------|---|-----------------------------------|----------------------|--------------|----|
|                                         |                                                                                                                        |  |  |  |          |   |                                   | TITLE:               |