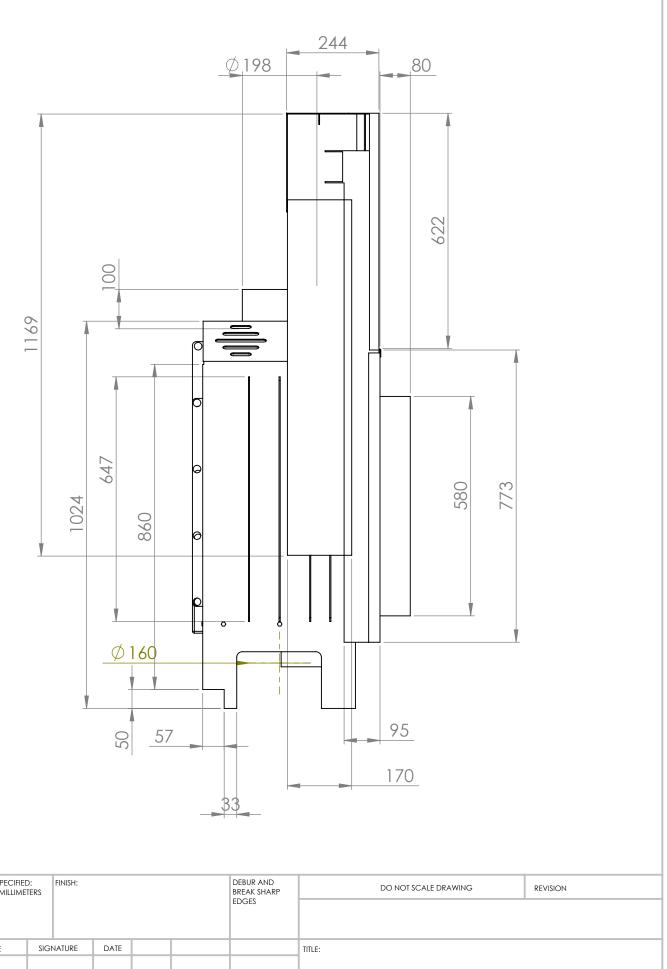

|  |                          | Laura kamin podiza            | niel   |
| APPV'D  |                                                                      |  |  |  |           |  |                          |                               | ٠ .) 🔾 |
| MFG     |                                                                      |  |  |  |           |  |                          |                               |        |
| Q.A     |                                                                      |  |  |  | MATERIAL: |  |                          | DWG NO.                       | A4     |
|         |                                                                      |  |  |  |           |  |                          |                               |        |

SCALE:1:20

WEIGHT:



| DIMENSI<br>SURFAC<br>TOLERAI<br>LINEAR | IK'D |      |        |      |          |   | DEBUR AND<br>BREAK SHARP<br>EDGES | DO NOT SCALE DRAW | /ING  | REVISION |    |
|----------------------------------------|------|------|--------|------|----------|---|-----------------------------------|-------------------|-------|----------|----|
|                                        | NAME | SIGN | NATURE | DATE |          |   |                                   | TITLE:            |       |          |    |
| DRAWN                                  |      |      |        |      |          |   |                                   |                   |       |          |    |
| CHK'D                                  |      |      |        |      |          |   |                                   |