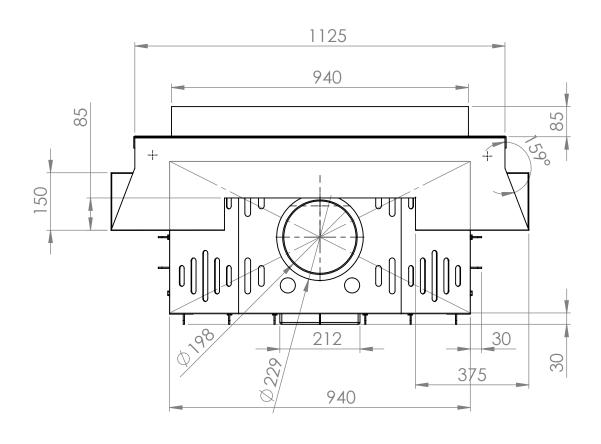

|                                                                                                                        |  |  |  | MATERIAL | : |                                   | Kamin na po          | dizanie      | A4 |
|                                         |                                                                                                                        |  |  |  |          |   |                                   | Karriii Ha pe        | /dizdi ijo   |    |
|                                         |                                                                                                                        |  |  |  | WEIGHT:  |   |                                   | SCALE:1:20           | SHEET 1 OF 1 |    |



| DIMENSIC<br>SURFACE<br>TOLERAN<br>LINEAR: | NAME SIGNATURE DA |         |  |  |          |   | DEBUR AND<br>BREAK SHARP<br>EDGES | DO NOT SCALE DRAWING |       | REVISION |
|-------------------------------------------|-------------------|---------|--|--|----------|---|-----------------------------------|----------------------|-------|----------|
|                                           |                   |         |  |  |          |   |                                   | TITLE:               |       |          |
| DRAWN                                     | WN                |         |  |  |          |   |                                   |                      |       |          |
| CHK'D                                     |                   |         |  |  |          |   |