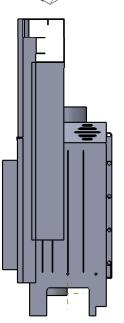

| DIMENSI                   | ESS OTHERWISE SPECIFIED: FINISH: ENSIONS ARE IN MILLIMETERS FACE FINISH: FRANCES: |      |        |      |          | DEBUR AND<br>BREAK SHARP<br>EDGES | DO NOT SCALE DRAWIN | REVISION     |                  |        |    |
|---------------------------|-----------------------------------------------------------------------------------|------|--------|------|----------|-----------------------------------|---------------------|--------------|------------------|--------|----|
| TOLERAI<br>LINEAR<br>ANGU | NCES:<br>R:                                                                       |      |        |      |          |                                   |                     |              |                  |        |    |
|                           | NAME                                                                              | SIGN | NATURE | DATE |          |                                   |                     | TITLE:       |                  |        |    |
| DRAWN                     |                                                                                   |      |        |      |          |                                   |                     |              |                  |        |    |
| CHK'D                     |                                                                                   |      |        |      |          |                                   |                     |              |                  |        |    |
| APPV'D                    |                                                                                   |      |        |      |          |                                   |                     |              |                  |        |    |
| MFG                       |                                                                                   |      |        |      |          |                                   |                     |              |                  |        |    |
| Q.A                       |                                                                                   |      |        |      | MATERIAL | :                                 |                     | Kamin na p   | odi <sup>.</sup> | zania  | A4 |
|                           |                                                                                   |      |        |      |          |                                   |                     | Kariiii na k |                  | ZULIJU |    |
|                           |                                                                                   |      |        |      | WEIGHT:  |                                   |                     | SCALE:1:20   | SHEET 1          | OF 1   |    |

SHEET 1 OF 1

| DIMENSI | ILESS OTHERWISE SPECIFIED: MENSIONS ARE IN MILLIMETERS RFACE FINISH: |  |  |  |           |  | DEBUR AND<br>BREAK SHARP | DO NOT SCALE DRAWING REVISION |        |
|---------|----------------------------------------------------------------------|--|--|--|-----------|--|--------------------------|-------------------------------|--------|
| TOLERA  |                                                                      |  |  |  |           |  | EDGES                    |                               |        |
| LINEAR  |                                                                      |  |  |  |           |  |                          |                               |        |
|         | NGULAR:                                                              |  |  |  |           |  |                          |                               |        |
|         | NAME SIGNATURE DATE                                                  |  |  |  |           |  |                          | TITLE:                        |        |
| DRAWN   |                                                                      |  |  |  |           |  |                          |                               | •      |
| CHK'D   |                                                                      |  |  |  |           |  |                          | Laura kamin podiza            | niel   |
| APPV'D  |                                                                      |  |  |  |           |  |                          |                               | ٠ .) 🔾 |
| MFG     |                                                                      |  |  |  |           |  |                          |                               |        |
| Q.A     |                                                                      |  |  |  | MATERIAL: |  |                          | DWG NO.                       | A4     |
|         |                                                                      |  |  |  |           |  |                          |                               |        |