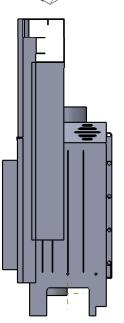

| DIMENSI<br>SURFACE<br>TOLERAN<br>LINEAR | NLESS OTHERWISE SPECIFIED: MENSIONS ARE IN MILLIMETERS NEFACE FINISH: DLERANCES: LINEAR: ANGULAR:  NAME SIGNATURE DATE |  |  |  |          |   | DEBUR AND<br>BREAK SHARP<br>EDGES | DO NOT SCALE DRAWING | REVISION     |    |
|-----------------------------------------|------------------------------------------------------------------------------------------------------------------------|--|--|--|----------|---|-----------------------------------|----------------------|--------------|----|
|                                         |                                                                                                                        |  |  |  |          |   |                                   | TITLE:               |              |    |
| DRAWN                                   |                                                                                                                        |  |  |  |          |   |                                   |                      |              |    |
| CHK'D                                   |                                                                                                                        |  |  |  |          |   |                                   |                      |              |    |
| APPV'D                                  |                                                                                                                        |  |  |  |          |   |                                   |                      |              |    |
| MFG                                     |                                                                                                                        |  |  |  |          |   |                                   |                      |              |    |
| Q.A                                     |                                                                                                                        |  |  |  | MATERIAL | : |                                   | Kamin na po          | dizanie      | A4 |
|                                         |                                                                                                                        |  |  |  |          |   |                                   | Karriii Ha pe        | /dizdi ijo   |    |
|                                         |                                                                                                                        |  |  |  | WEIGHT:  |   |                                   | SCALE:1:20           | SHEET 1 OF 1 |    |

| DIMENSIC<br>SURFACE<br>TOLERAN<br>LINEAR: | NAME SIGNATURE DA |         |  |  |          |   | DEBUR AND<br>BREAK SHARP<br>EDGES | DO NOT SCALE DRAWING |       | REVISION |
|-------------------------------------------|-------------------|---------|--|--|----------|---|-----------------------------------|----------------------|-------|----------|
|                                           |                   |         |  |  |          |   |                                   | TITLE:               |       |          |
| DRAWN                                     | WN                |         |  |  |          |   |                                   |                      |       |          |
| CHK'D                                     |                   |         |  |  |          |   |                                   |                      |       |          |
| APPV'D                                    |                   |         |  |  |          |   |                                   |                      |       |          |
| MFG                                       |                   |         |  |  |          |   |                                   |                      |       |          |
| Q.A                                       |                   |         |  |  | MATERIAL | : |                                   | Kamin na p           | od    | izanje 🖽 |
|                                           |                   | WEIGHT: |  |  |          |   |                                   | SCALE:1:20           | SHEET | 1 OF 1   |