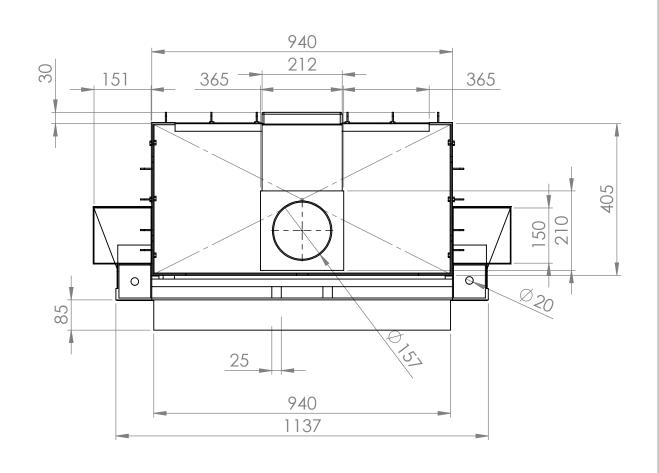

| : |       | Kamin na p | odizanje     | A4 |
| MFG                                    |      |           |      |          |   |       |            |              |    |
| APPV'D                                 |      |           |      |          |   |       |            |              |    |
| CHK'D                                  |      |           |      |          |   |       |            |              |    |
| DRAWN                                  |      |           |      |          |   |       |            |              |    |
|                                        | NAME | SIGNATURE | DATE |          |   |       | TITLE:     |              |    |
| SURFACE<br>TOLERAN<br>LINEAR:<br>ANGUL | CES: |           |      |          |   | EDGES |            |              |    |





| DIMENSI<br>SURFACE<br>TOLERAN<br>LINEAR | NLESS OTHERWISE SPECIFIED: MENSIONS ARE IN MILLIMETERS NEFACE FINISH: DLERANCES: LINEAR: ANGULAR:  NAME SIGNATURE DATE |  |  |  |          |   | DEBUR AND<br>BREAK SHARP<br>EDGES | DO NOT SCALE DRAWING | REVISION     |    |
|-----------------------------------------|------------------------------------------------------------------------------------------------------------------------|--|--|--|----------|---|-----------------------------------|----------------------|--------------|----|
|                                         |                                                                                                                        |  |  |  |          |   |                                   | TITLE:               |              |