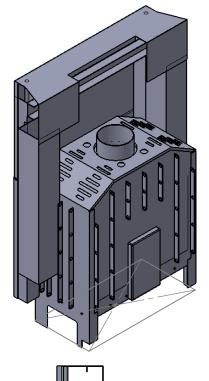

| DIMENSI                   | ESS OTHERWISE SPECIFIED: FINISH: ENSIONS ARE IN MILLIMETERS FACE FINISH: FRANCES: |      |        |      |          | DEBUR AND<br>BREAK SHARP<br>EDGES | DO NOT SCALE DRAWIN | REVISION     |                  |        |    |
|---------------------------|-----------------------------------------------------------------------------------|------|--------|------|----------|-----------------------------------|---------------------|--------------|------------------|--------|----|
| TOLERAI<br>LINEAR<br>ANGU | NCES:<br>R:                                                                       |      |        |      |          |                                   |                     |              |                  |        |    |
|                           | NAME                                                                              | SIGN | NATURE | DATE |          |                                   |                     | TITLE:       |                  |        |    |
| DRAWN                     |                                                                                   |      |        |      |          |                                   |                     |              |                  |        |    |
| CHK'D                     |                                                                                   |      |        |      |          |                                   |                     |              |                  |        |    |
| APPV'D                    |                                                                                   |      |        |      |          |                                   |                     |              |                  |        |    |
| MFG                       |                                                                                   |      |        |      |          |                                   |                     |              |                  |        |    |
| Q.A                       |                                                                                   |      |        |      | MATERIAL | :                                 |                     | Kamin na p   | odi <sup>.</sup> | zania  | A4 |
|                           |                                                                                   |      |        |      |          |                                   |                     | Kariiii na k |                  | ZULIJU |    |
|                           |                                                                                   |      |        |      | WEIGHT:  |                                   |                     | SCALE:1:20   | SHEET 1          | OF 1   |    |