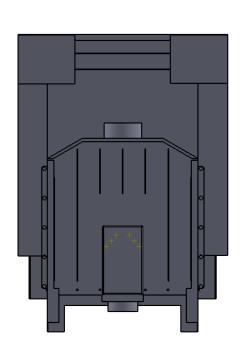

SCALE:1:20

WEIGHT:

|                                        |      |           |      | WEIGHT:  |   |       | SCALE:1:20 | SHEET 1 OF 1 |    |
|----------------------------------------|------|-----------|------|----------|---|-------|------------|--------------|----|
| Q.A                                    |      |           |      | MATERIAL | : |       | Kamin na p | odizanje     | A4 |
| MFG                                    |      |           |      |          |   |       |            |              |    |
| APPV'D                                 |      |           |      |          |   |       |            |              |    |
| CHK'D                                  |      |           |      |          |   |       |            |              |    |
| DRAWN                                  |      |           |      |          |   |       |            |              |    |
|                                        | NAME | SIGNATURE | DATE |          |   |       | TITLE:     |              |    |
| SURFACE<br>TOLERAN<br>LINEAR:<br>ANGUL | CES: |           |      |          |   | EDGES |            |              |    |

| DIMENSI<br>SURFACE<br>TOLERAN<br>LINEAR | NLESS OTHERWISE SPECIFIED: MENSIONS ARE IN MILLIMETERS NEFACE FINISH: DLERANCES: LINEAR: ANGULAR:  NAME SIGNATURE DATE |  |  |  |          |   | DEBUR AND<br>BREAK SHARP<br>EDGES | DO NOT SCALE DRAWING | REVISION     |    |
|-----------------------------------------|------------------------------------------------------------------------------------------------------------------------|--|--|--|----------|---|-----------------------------------|----------------------|--------------|----|
|                                         |                                                                                                                        |  |  |  |          |   |                                   | TITLE:               |              |    |
| DRAWN                                   |                                                                                                                        |  |  |  |          |   |                                   |                      |              |    |
| CHK'D                                   |                                                                                                                        |  |  |  |          |   |                                   |                      |              |    |
| APPV'D                                  |                                                                                                                        |  |  |  |          |   |                                   |                      |              |    |
| MFG                                     |                                                                                                                        |  |  |  |          |   |                                   |                      |              |    |
| Q.A                                     |                                                                                                                        |  |  |  | MATERIAL | : |                                   | Kamin na po          | dizanie      | A4 |
|                                         |                                                                                                                        |  |  |  |          |   |                                   | Karriii Ha pe        | /dizdi ijo   |    |
|                                         |                                                                                                                        |  |  |  | WEIGHT:  |   |                                   | SCALE:1:20           | SHEET 1 OF 1 |    |