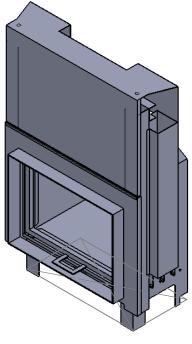

| DIMENSI                   | ESS OTHERWISE SPECIFIED: FINISH: ENSIONS ARE IN MILLIMETERS FACE FINISH: FRANCES: |      |        |      |          | DEBUR AND<br>BREAK SHARP<br>EDGES | DO NOT SCALE DRAWIN | REVISION     |                  |        |    |
|---------------------------|-----------------------------------------------------------------------------------|------|--------|------|----------|-----------------------------------|---------------------|--------------|------------------|--------|----|
| TOLERAI<br>LINEAR<br>ANGU | NCES:<br>R:                                                                       |      |        |      |          |                                   |                     |              |                  |        |    |
|                           | NAME                                                                              | SIGN | NATURE | DATE |          |                                   |                     | TITLE:       |                  |        |    |
| DRAWN                     |                                                                                   |      |        |      |          |                                   |                     |              |                  |        |    |
| CHK'D                     |                                                                                   |      |        |      |          |                                   |                     |              |                  |        |    |
| APPV'D                    |                                                                                   |      |        |      |          |                                   |                     |              |                  |        |    |
| MFG                       |                                                                                   |      |        |      |          |                                   |                     |              |                  |        |    |
| Q.A                       |                                                                                   |      |        |      | MATERIAL | :                                 |                     | Kamin na p   | odi <sup>.</sup> | zania  | A4 |
|                           |                                                                                   |      |        |      |          |                                   |                     | Kariiii na k |                  | ZULIJU |    |
|                           |                                                                                   |      |        |      | WEIGHT:  |                                   |                     | SCALE:1:20   | SHEET 1          | OF 1   |    |