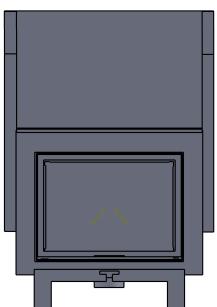

|        |    |
| Q.A                       |                                                                                   |      |        |      | MATERIAL | :                                 |                     | Kamin na p   | odi <sup>.</sup> | zania  | A4 |
|                           |                                                                                   |      |        |      |          |                                   |                     | Kariiii na k |                  | ZULIJU |    |
|                           |                                                                                   |      |        |      | WEIGHT:  |                                   |                     | SCALE:1:20   | SHEET 1          | OF 1   |    |













SHEET 1 OF 1



| DIMENSI | ILESS OTHERWISE SPECIFIED: MENSIONS ARE IN MILLIMETERS RFACE FINISH: |  |  |  |           |  | DEBUR AND<br>BREAK SHARP | DO NOT SCALE DRAWING REVISION |        |
|---------|----------------------------------------------------------------------|--|--|--|-----------|--|--------------------------|-------------------------------|--------|
| TOLERA  |                                                                      |  |  |  |           |  | EDGES                    |                               |        |
| LINEAR  |                                                                      |  |  |  |           |  |                          |                               |        |
|         | NGULAR:                                                              |