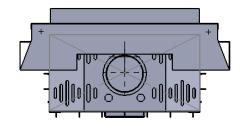

SHEET 1 OF 1

| DIMENSI | ILESS OTHERWISE SPECIFIED: MENSIONS ARE IN MILLIMETERS RFACE FINISH: |  |  |  |           |  | DEBUR AND<br>BREAK SHARP | DO NOT SCALE DRAWING REVISION |        |
|---------|----------------------------------------------------------------------|--|--|--|-----------|--|--------------------------|-------------------------------|--------|
| TOLERA  |                                                                      |  |  |  |           |  | EDGES                    |                               |        |
| LINEAR  |                                                                      |  |  |  |           |  |                          |                               |        |
|         | NGULAR:                                                              |  |  |  |           |  |                          |                               |        |
|         | NAME SIGNATURE DATE                                                  |  |  |  |           |  |                          | TITLE:                        |        |
| DRAWN   |                                                                      |  |  |  |           |  |                          |                               | •      |
| CHK'D   |                                                                      |  |  |  |           |  |                          | Laura kamin podiza            | niel   |
| APPV'D  |                                                                      |  |  |  |           |  |                          |                               | ٠ .) 🔾 |
| MFG     |                                                                      |  |  |  |           |  |                          |                               |        |
| Q.A     |                                                                      |  |  |  | MATERIAL: |  |                          | DWG NO.                       | A4     |
|         |                                                                      |  |  |  |           |  |                          |                               |        |

SCALE:1:20

WEIGHT:

| DIMENSI<br>SURFAC<br>TOLERAI<br>LINEAR | IK'D |      |        |      |          |   | DEBUR AND<br>BREAK SHARP<br>EDGES | DO NOT SCALE DRAW | /ING  | REVISION |    |
|----------------------------------------|------|------|--------|------|----------|---|-----------------------------------|-------------------|-------|----------|----|
|                                        | NAME | SIGN | NATURE | DATE |          |   |                                   | TITLE:            |       |          |    |
| DRAWN                                  |      |      |        |      |          |   |                                   |                   |       |          |    |
| CHK'D                                  |      |      |        |      |          |   |                                   |                   |       |          |    |
| APPV'D                                 |      |      |        |      |          |   |                                   |                   |       |          |    |
| MFG                                    |      |      |        |      |          |   |                                   |                   |       |          |    |
| Q.A                                    |      |      |        |      | MATERIAL | : |                                   | Kamin na p        | andi  | zanie    | A4 |
|                                        |      |      |        |      |          |   |                                   | ICAITIII I IIA P  |       | Zarijo   |    |
|                                        |      |      |        |      | WEIGHT:  |   |                                   | SCALE:1:20        | SHEET | 1 OF 1   |    |