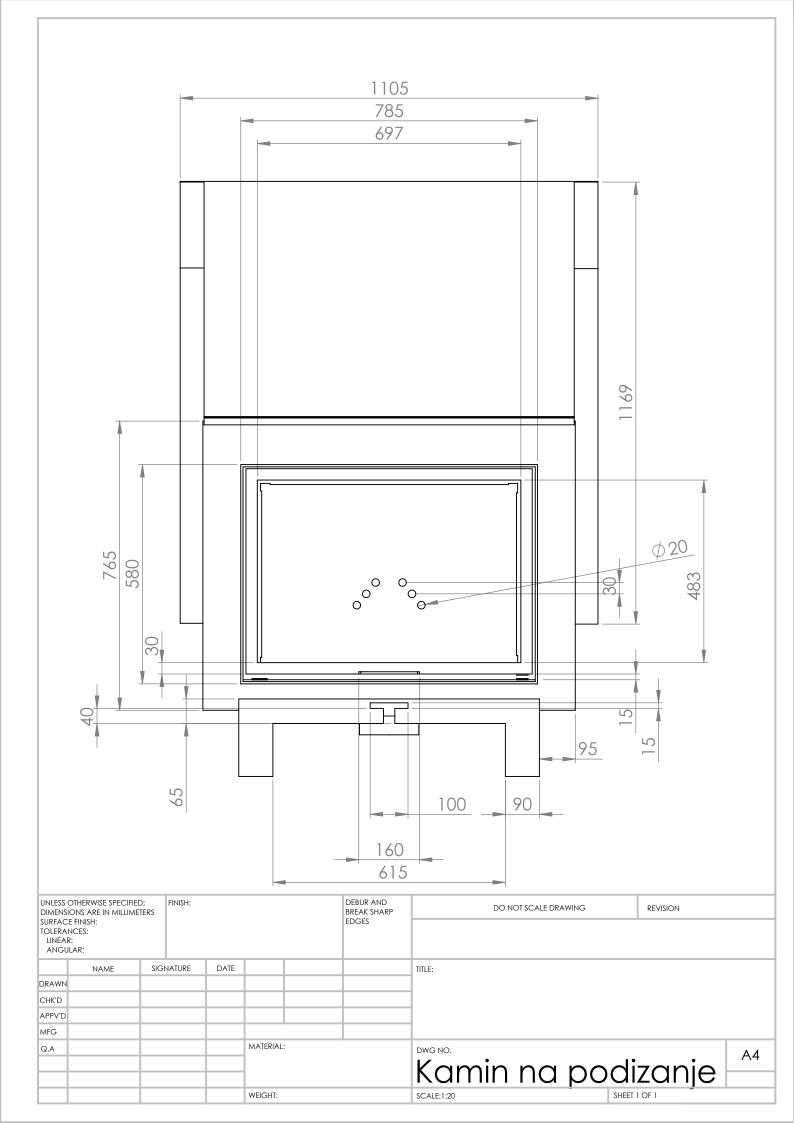

SHEET 1 OF 1

| DIMENSI | ILESS OTHERWISE SPECIFIED: MENSIONS ARE IN MILLIMETERS RFACE FINISH: |  |  |  |           |  | DEBUR AND<br>BREAK SHARP | DO NOT SCALE DRAWING REVISION |        |
|---------|----------------------------------------------------------------------|--|--|--|-----------|--|--------------------------|-------------------------------|--------|
| TOLERA  |                                                                      |  |  |  |           |  | EDGES                    |                               |        |
| LINEAR  |                                                                      |  |  |  |           |  |                          |                               |        |
|         | NGULAR:                                                              |  |  |  |           |  |                          |                               |        |
|         | NAME SIGNATURE DATE                                                  |  |  |  |           |  |                          | TITLE:                        |        |
| DRAWN   |                                                                      |  |  |  |           |  |                          |                               | •      |
| CHK'D   |                                                                      |  |  |  |           |  |                          | Laura kamin podiza            | niel   |
| APPV'D  |                                                                      |  |  |  |           |  |                          |                               | ٠ .) 🔾 |
| MFG     |                                                                      |  |  |  |           |  |                          |                               |        |
| Q.A     |                                                                      |  |  |  | MATERIAL: |  |                          | DWG NO.                       | A4     |
|         |                                                                      |  |  |  |           |  |                          |                               |        |

SCALE:1:20

WEIGHT:

| DIMENSI<br>SURFAC<br>TOLERAI<br>LINEAR | IK'D |      |        |      |          |   | DEBUR AND<br>BREAK SHARP<br>EDGES | DO NOT SCALE DRAW | /ING  | REVISION |    |
|----------------------------------------|------|------|--------|------|----------|---|-----------------------------------|-------------------|-------|----------|----|
|                                        | NAME | SIGN | NATURE | DATE |          |   |                                   | TITLE:            |       |          |    |
| DRAWN                                  |      |      |        |      |          |   |                                   |                   |       |          |    |
| CHK'D                                  |      |      |        |      |          |   |                                   |                   |       |          |    |
| APPV'D                                 |      |      |        |      |          |   |                                   |                   |       |          |    |
| MFG                                    |      |      |        |      |          |   |                                   |                   |       |          |    |
| Q.A                                    |      |      |        |      | MATERIAL | : |                                   | Kamin na p        | andi  | zanie    | A4 |
|                                        |      |      |        |      |          |   |                                   | ICAITIII I IIA P  |       | Zarijo   |    |
|                                        |      |      |        |      | WEIGHT:  |   |                                   | SCALE:1:20        | SHEET | 1 OF 1   |    |