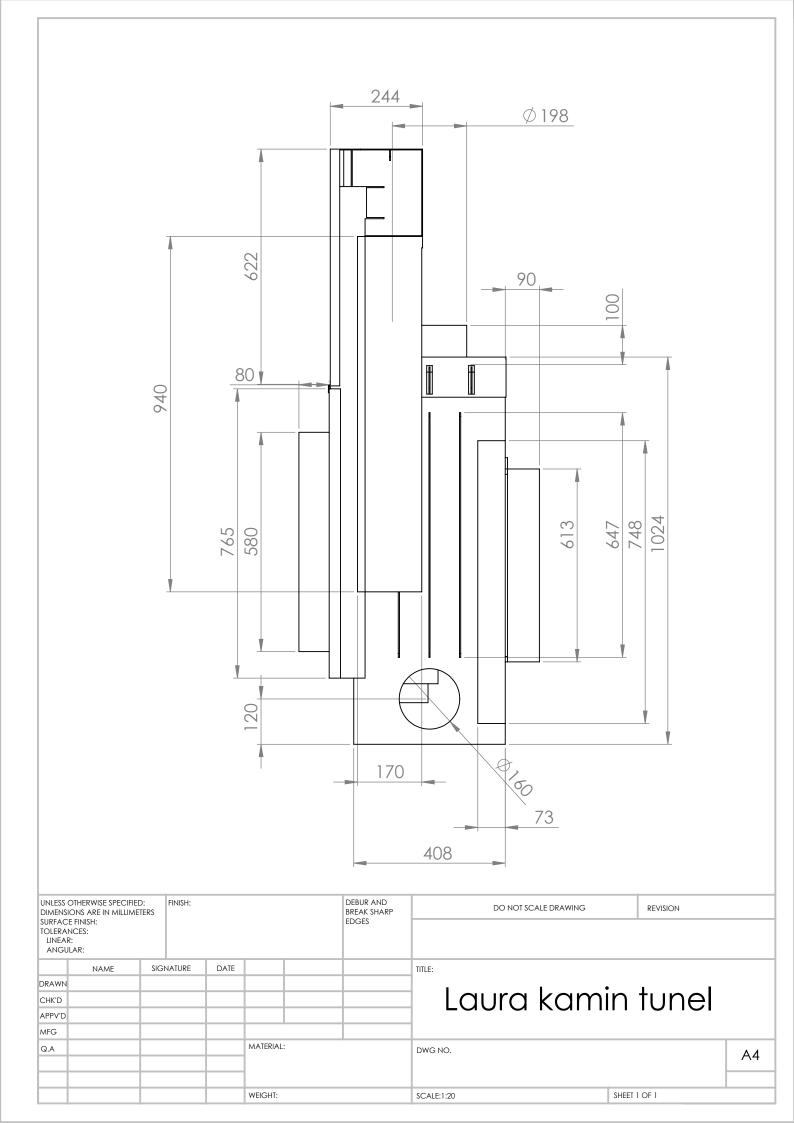

MFG Q.A

|                                                                                                                               | 51      |           |      |          |                                   | 75         | 279<br>90<br>505 |           |           | 30       |       |    |
|-------------------------------------------------------------------------------------------------------------------------------|---------|-----------|------|----------|-----------------------------------|------------|------------------|-----------|-----------|----------|-------|----|
| UNLESS OTHERWISE SPECIFIED: FINISH:<br>DIMENSIONS ARE IN MILLIMETERS<br>SURFACE FINISH:<br>TOLERANCES:<br>LINEAR:<br>ANGULAR: |         |           |      |          | DEBUR AND<br>BREAK SHARP<br>EDGES |            | DO NOT SCAL      | E DRAWING |           | REVISION |       |    |
|                                                                                                                               | NAME    | SIGNATURE | DATE |          |                                   |            | TITLE:           |           |           |          |       |    |
| DRAWN<br>CHK'D                                                                                                                |         |           |      |          |                                   |            |                  | Laura     | kam       | nin      | tunal |    |
| APPV'D                                                                                                                        |         |           |      |          |                                   |            |                  | LUUIU     | NUH       | 111 1    |       |    |
| MFG                                                                                                                           |         |           |      | MATERIAL |                                   |            |                  |           |           |          |       |    |
| Q.A                                                                                                                           |         |           |      |          |                                   |            | DWG NO.          |           |           |          |       | A4 |
| <u> </u>                                                                                                                      | WEIGHT: |           |      |          |                                   | SCALE:1:20 |                  |           | SHEET 1 ( | OF 1     |       |    |