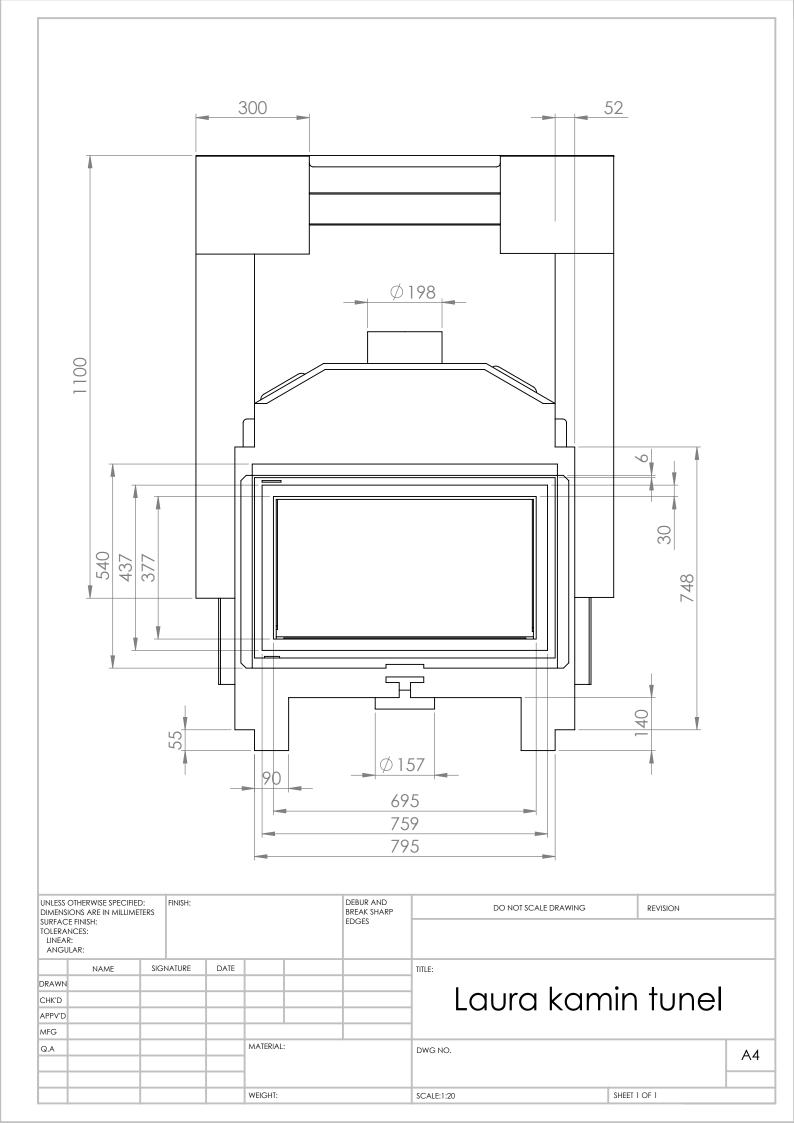

MFG Q.A

|                                                                                                                               | 51      |           |      |          |                                   | 75         | 279<br>90<br>505 |           |           | 30       |       |    |
|-------------------------------------------------------------------------------------------------------------------------------|---------|-----------|------|----------|-----------------------------------|------------|------------------|-----------|-----------|----------|-------|----|
| UNLESS OTHERWISE SPECIFIED: FINISH:<br>DIMENSIONS ARE IN MILLIMETERS<br>SURFACE FINISH:<br>TOLERANCES:<br>LINEAR:<br>ANGULAR: |         |           |      |          | DEBUR AND<br>BREAK SHARP<br>EDGES |            | DO NOT SCAL      | E DRAWING |           | REVISION |       |    |
|                                                                                                                               | NAME    | SIGNATURE | DATE |          |                                   |            | TITLE:           |           |           |          |       |    |
| DRAWN<br>CHK'D                                                                                                                |         |           |      |          |                                   |            |                  | Laura     | kam       | nin      | tunal |    |
| APPV'D                                                                                                                        |         |           |      |          |                                   |            |                  | LUUIU     | NUH       | 111 1    |       |    |
| MFG                                                                                                                           |         |           |      | MATERIAL |                                   |            |                  |           |           |          |       |    |
| Q.A                                                                                                                           |         |           |      |          |                                   |            | DWG NO.          |           |           |          |       | A4 |
| <u> </u>                                                                                                                      | WEIGHT: |           |      |          |                                   | SCALE:1:20 |                  |           | SHEET 1 ( | OF 1     |       |    |