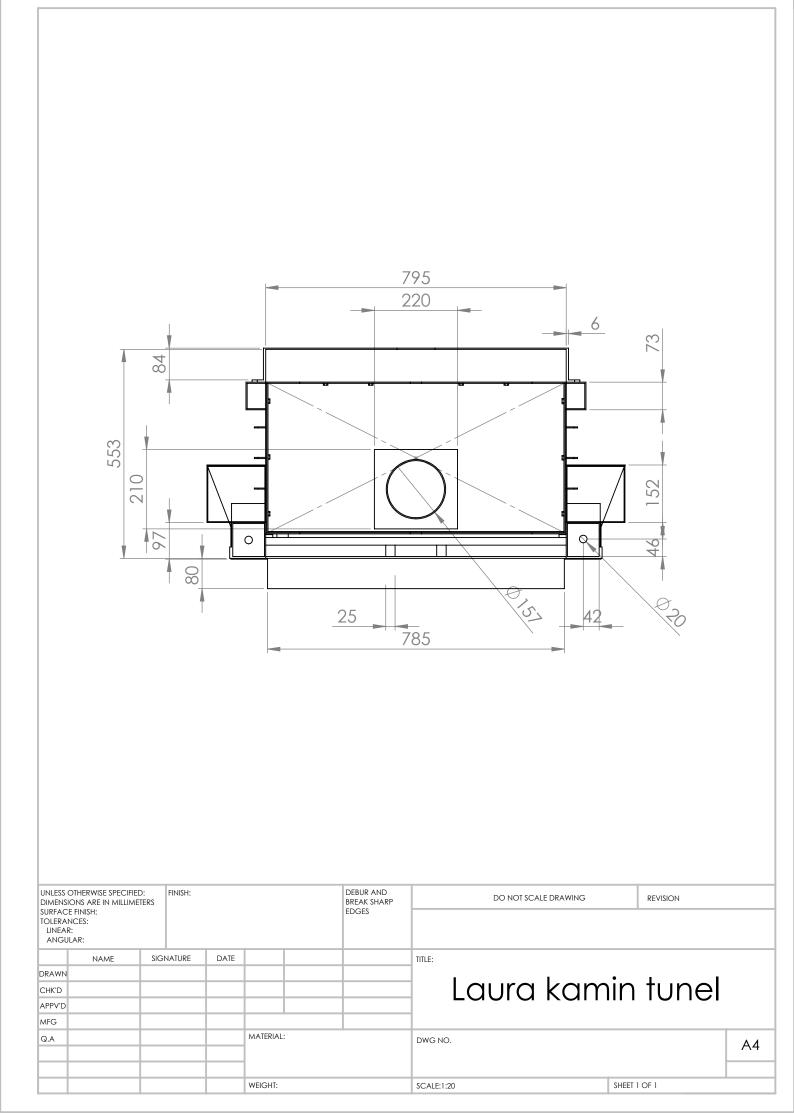

|  |  | MATERIAL: |  | DWG NO.    |              |  |
|--|--|-----------|--|------------|--------------|--|
|  |  |           |  |            |              |  |
|  |  |           |  |            |              |  |
|  |  | WEIGHT:   |  | SCALE:1:20 | Sheet 1 OF 1 |  |

MFG Q.A

|                                                                                                                               | 51      |           |      |          |                                   | 75         | 279<br>90<br>505 |           |           | 30       |       |    |
|-------------------------------------------------------------------------------------------------------------------------------|---------|-----------|------|----------|-----------------------------------|------------|------------------|-----------|-----------|----------|-------|----|
| UNLESS OTHERWISE SPECIFIED: FINISH:<br>DIMENSIONS ARE IN MILLIMETERS<br>SURFACE FINISH:<br>TOLERANCES:<br>LINEAR:<br>ANGULAR: |         |           |      |          | DEBUR AND<br>BREAK SHARP<br>EDGES |            | DO NOT SCAL      | E DRAWING |           | REVISION |       |    |
|                                                                                                                               | NAME    | SIGNATURE | DATE |          |                                   |            | TITLE:           |           |           |          |       |    |
| DRAWN<br>CHK'D                                                                                                                |         |           |      |          |                                   |            |                  | Laura     | kam       | nin      | tunal |    |
| APPV'D                                                                                                                        |         |           |      |          |                                   |            |                  | LUUIU     | NUH       | 111 1    |       |    |
| MFG                                                                                                                           |         |           |      | MATERIAL |                                   |            |                  |           |           |          |       |    |
| Q.A                                                                                                                           |         |           |      |          |                                   |            | DWG NO.          |           |           |          |       | A4 |
| <u> </u>                                                                                                                      | WEIGHT: |           |      |          |                                   | SCALE:1:20 |                  |           | SHEET 1 ( | OF 1     |       |    |