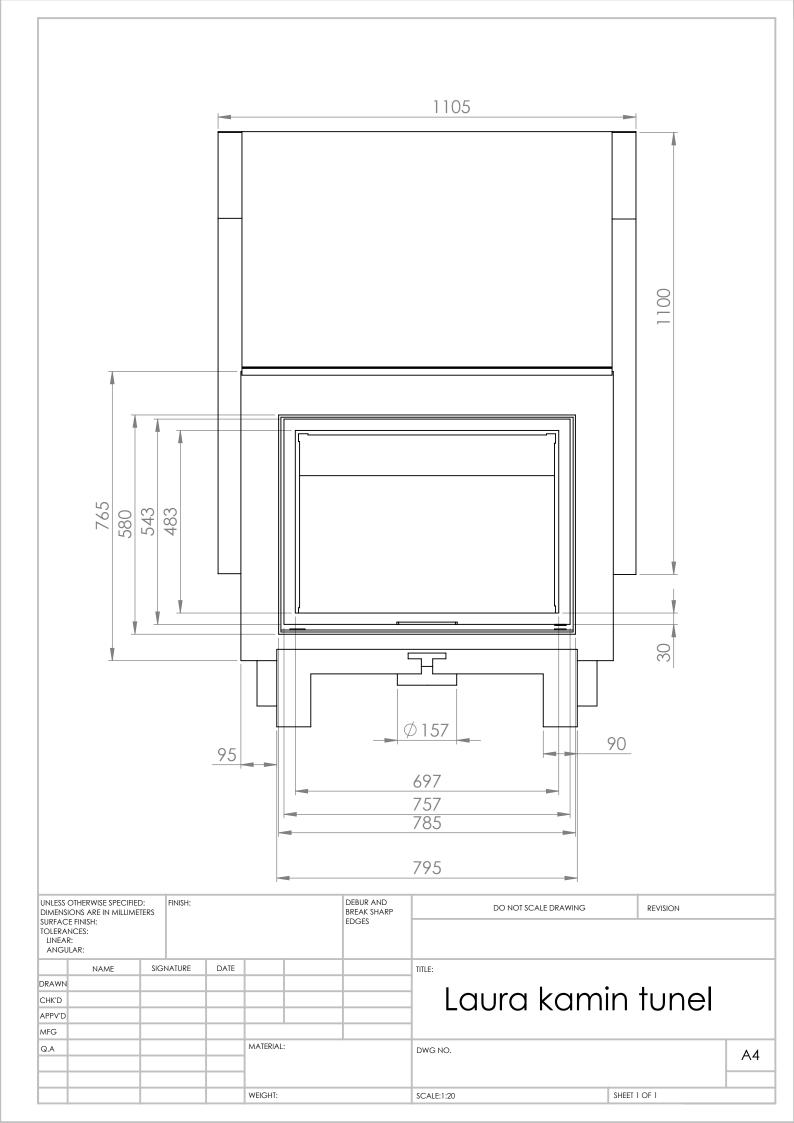

MFG Q.A

|                                                                                                                               | 51      |           |      |          |                                   | 75         | 279<br>90<br>505 |           |           | 30       |       |    |
|-------------------------------------------------------------------------------------------------------------------------------|---------|-----------|------|----------|-----------------------------------|------------|------------------|-----------|-----------|----------|-------|----|
| UNLESS OTHERWISE SPECIFIED: FINISH:<br>DIMENSIONS ARE IN MILLIMETERS<br>SURFACE FINISH:<br>TOLERANCES:<br>LINEAR:<br>ANGULAR: |         |           |      |          | DEBUR AND<br>BREAK SHARP<br>EDGES |            | DO NOT SCAL      | E DRAWING |           | REVISION |       |    |
|                                                                                                                               | NAME    | SIGNATURE | DATE |          |                                   |            | TITLE:           |           |           |          |       |    |
| DRAWN<br>CHK'D                                                                                                                |         |           |      |          |                                   |            |                  | Laura     | kam       | nin      | tunal |    |
| APPV'D                                                                                                                        |         |           |      |          |                                   |            |                  | LUUIU     | NUH       | 111 1    |       |    |
| MFG                                                                                                                           |         |           |      | MATERIAL |                                   |            |                  |           |           |          |       |    |
| Q.A                                                                                                                           |         |           |      |          |                                   |            | DWG NO.          |           |           |          |       | A4 |
| <u> </u>                                                                                                                      | WEIGHT: |           |      |          |                                   | SCALE:1:20 |                  |           | SHEET 1 ( | OF 1     |       |    |