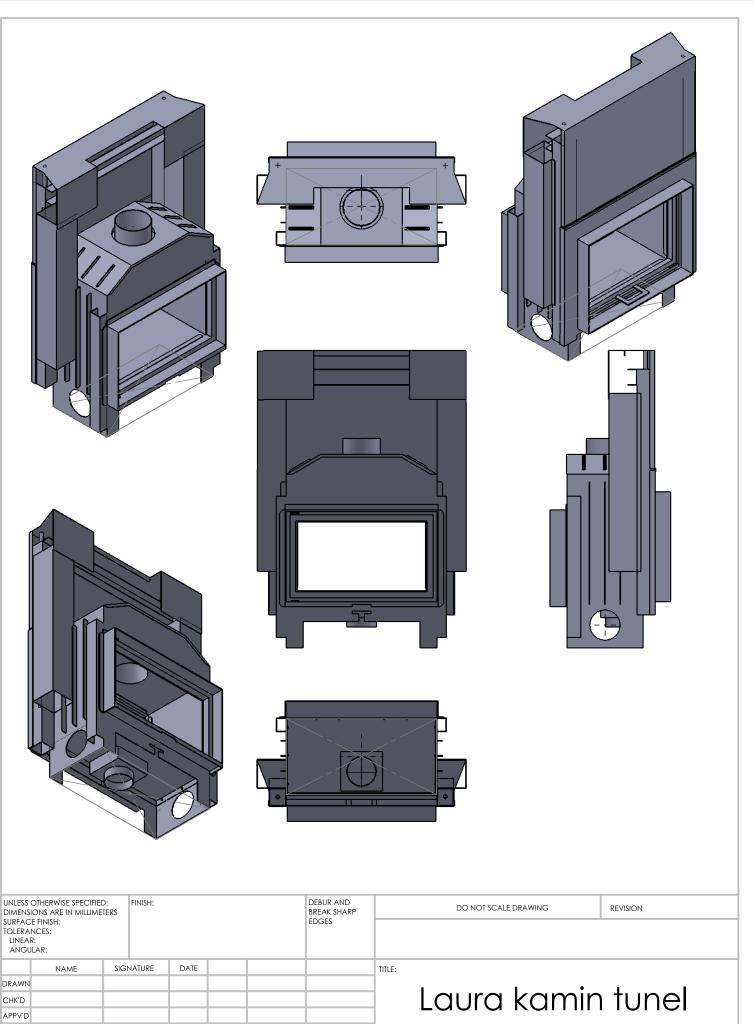

MFG Q.A

|                                                                                                                               | 51      |           |      |          |                                   | 75         | 279<br>90<br>505 |           |           | 30       |       |    |
|-------------------------------------------------------------------------------------------------------------------------------|---------|-----------|------|----------|-----------------------------------|------------|------------------|-----------|-----------|----------|-------|----|
| UNLESS OTHERWISE SPECIFIED: FINISH:<br>DIMENSIONS ARE IN MILLIMETERS<br>SURFACE FINISH:<br>TOLERANCES:<br>LINEAR:<br>ANGULAR: |         |           |      |          | DEBUR AND<br>BREAK SHARP<br>EDGES |            | DO NOT SCAL      | E DRAWING |           | REVISION |       |    |
|                                                                                                                               | NAME    | SIGNATURE | DATE |          |                                   |            | TITLE:           |           |           |          |       |    |
| DRAWN<br>CHK'D                                                                                                                |         |           |      |          |                                   |            |                  | Laura     | kam       | nin      | tunal |    |
| APPV'D                                                                                                                        |         |           |      |          |                                   |            |                  | LUUIU     | NUH       | 111 1    |       |    |
| MFG                                                                                                                           |         |           |      | MATERIAL |                                   |            |                  |           |           |          |       |    |
| Q.A                                                                                                                           |         |           |      |          |                                   |            | DWG NO.          |           |           |          |       | A4 |
| <u> </u>                                                                                                                      | WEIGHT: |           |      |          |                                   | SCALE:1:20 |                  |           | SHEET 1 ( | OF 1     |       |    |