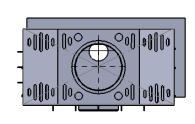

## Laura kamin small desni

| DWG NO. | A4 |
|---------|----|
|         |    |

SHEET 1 OF 1

|                        | NCES: |          | <del>I</del> : |          |    | DEBUR AND<br>BREAK SHARP<br>EDGES | DO NOT SCALE DRAWING   | REVISION     |    |  |  |  |
|------------------------|-------|----------|----------------|----------|----|-----------------------------------|------------------------|--------------|----|--|--|--|
| DRAWN CHK'D APPV'D MFG | NAME  | SIGNATUR | E DATE         |          |    |                                   | Laura Kamin levi small |              |    |  |  |  |
| Q.A                    |       |          |                | MATERIAI | l: |                                   | DWG NO.                |              | A4 |  |  |  |
|                        |       |          |                | WEIGHT:  |    |                                   | SCALE:1:20             | SHEET 1 OF 1 |    |  |  |  |