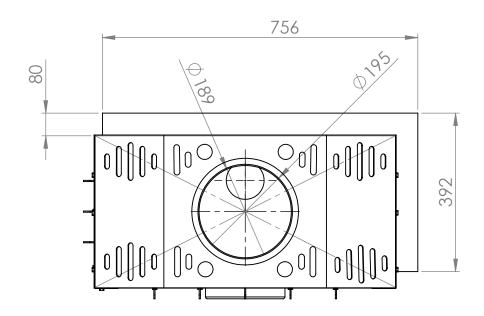

aura Karriiri       |              |     |       |  |
| APPV'D |       |      |         |      |          |   |                                   |                      |              |     |       |  |
| MFG    |       |      |         |      |          |   |                                   |                      |              |     |       |  |
| Q.A    |       |      |         |      | MATERIAL | : |                                   | DWG NO.              |              |     | A4    |  |
|        |       |      |         |      |          |   |                                   |                      |              |     |       |  |
|        |       |      |         |      | WEIGHT:  |   |                                   | SCALE:1:20           | SHEET 1 OF 1 |     |       |  |



|        | NCES:<br>R:         |  | FINISH: |  |          |   | DEBUR AND<br>BREAK SHARP<br>EDGES | DO NOT SCALE DRAWING    | REVISION   |          |
|--------|---------------------|--|---------|--|----------|---|-----------------------------------|-------------------------|------------|----------|
|        | name signature date |  |         |  |          |   |                                   | TITLE:                  |            |          |
| DRAWN  |                     |  |         |  |          |   |                                   |                         |            |          |
| CHK'D  |                     |  |         |  |          |   |                                   | 🛘 Laura kamin levi smal |            |          |
| APPV'D |                     |  |         |  |