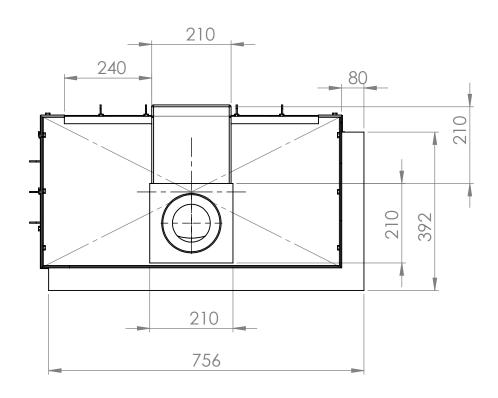

|  |  |
| APPV'D |             |      |         |      |          |   |                                   |                      |              | <b>O</b> |  |  |  |
| MFG    |             |      |         |      |          |   |                                   |                      |              |          |  |  |  |
| Q.A    |             |      |         |      | MATERIAL | : |                                   | DWG NO.              |              | A4       |  |  |  |
|        |             |      |         |      | ]        |   |                                   |                      |              |          |  |  |  |
|        | WEIGHT:     |      |         |      |          |   |                                   | SCALE:1:20           | SHEET 1 OF 1 |          |  |  |  |



|        | ICES: |      | FINISH: |      |          |   | DEBUR AND<br>BREAK SHARP<br>EDGES | DO NOT SCALE DRAWING | REVISION     | 1   |       |  |
|--------|-------|------|---------|------|----------|---|-----------------------------------|----------------------|--------------|-----|-------|--|
|        | NAME  | SIGI | NATURE  | DATE |          |   |                                   |                      |              |     |       |  |
| DRAWN  | DRAWN |      |         |      |          |   |                                   | Laura kamin          | Iovi i       | cmc | ıII ا |  |
| CHK'D  | CHK'D |      |         |      |          |   |                                   | Laura Karriiri       |              |     |       |  |
| APPV'D |       |      |         |      |          |