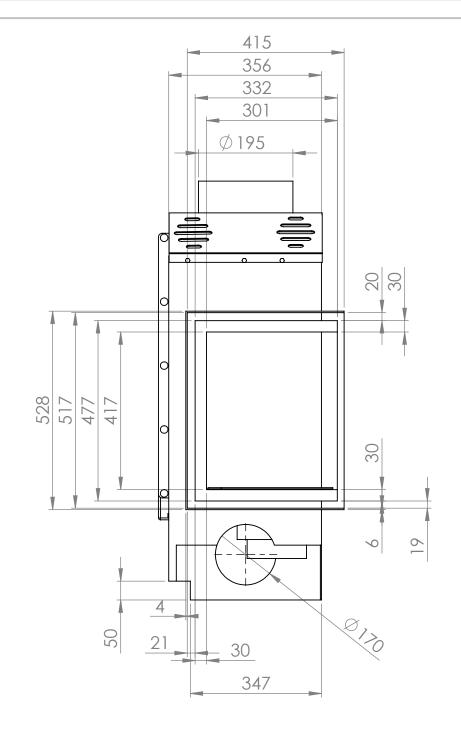

OTHERWISE SPECIFIED:   |
|---|-------------------------------|
|   | DIMENSIONS ARE IN MILLIMETERS |
|   | SURFACE FINISH:               |
|   | TOLERANCES:                   |
|   | LINEAR:                       |
|   | ANGULAR:                      |
| ı |                               |

| DO NOT SCALE DRAWING | REVIS |
|----------------------|-------|
|                      |       |

REVISION

| NAME | SIGNATURE | DATE |  |  |
|------|-----------|------|--|--|

WEIGHT:

| DRAWN  |  |          |   |  |
|--------|--|----------|---|--|
| CHK'D  |  |          |   |  |
| APPV'D |  |          |   |  |
| MFG    |  |          |   |  |
| Q.A    |  | MATERIAL | : |  |
|        |  |          |   |  |

## Laura kamin small desni

| DWG NO. | A4 |
|---------|----|
|         |    |

SHEET 1 OF 1



|                        | NCES: |          | <del>I</del> : |          |    | DEBUR AND<br>BREAK SHARP<br>EDGES | DO NOT SCALE DRAWING   | REVISION     |    |  |  |  |
|------------------------|-------|----------|----------------|----------|----|-----------------------------------|------------------------|--------------|----|--|--|--|
| DRAWN CHK'D APPV'D MFG | NAME  | SIGNATUR | E DATE         |          |    |                                   | Laura Kamin levi small |              |    |  |  |  |
| Q.A                    |       |          |                | MATERIAI | l: |                                   | DWG NO.                |              | A4 |  |  |  |
|                        |       |          |                | WEIGHT:  |    |                                   | SCALE:1