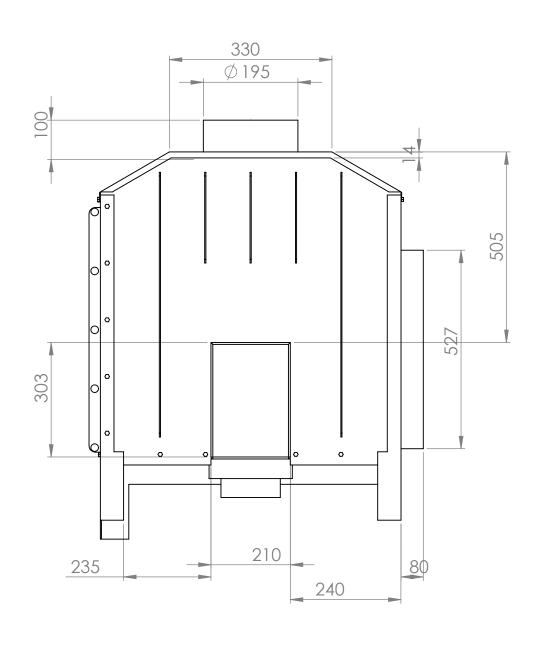

SCALE:1:20

|   | UNLESS OTHERWISE SPECIFIED:   |
|---|-------------------------------|
|   | DIMENSIONS ARE IN MILLIMETERS |
|   | SURFACE FINISH:               |
|   | TOLERANCES:                   |
|   | LINEAR:                       |
|   | ANGULAR:                      |
| ı |                               |

| DO NOT SCALE DRAWING | REVIS |
|----------------------|-------|
|                      |       |

REVISION

| NAME | SIGNATURE | DATE |  |  |
|------|-----------|------|--|--|

WEIGHT:

| DRAWN  |  |          |   |  |
|--------|--|----------|---|--|
| CHK'D  |  |          |   |  |
| APPV'D |  |          |   |  |
| MFG    |  |          |   |  |
| Q.A    |  | MATERIAL | : |  |
|        |  |          |   |  |

## Laura kamin small desni

| DWG NO. | A4 |
|---------|----|
|         |    |

SHEET 1 OF 1

|                        | NCES: |          | <del>I</del> : |          |    | DEBUR AND<br>BREAK SHARP<br>EDGES | DO NOT SCALE DRAWING   | REVISION     |    |  |  |  |
|------------------------|-------|----------|----------------|----------|----|-----------------------------------|------------------------|--------------|----|--|--|--|
| DRAWN CHK'D APPV'D MFG | NAME  | SIGNATUR | E DATE         |          |    |                                   | Laura Kamin levi small |              |    |  |  |  |
| Q.A                    |       |          |                | MATERIAI | l: |                                   | DWG NO.                |              | A4 |  |  |  |
|                        |       |          |                | WEIGHT:  |    |                                   | SCALE:1:20             | SHEET 1 OF 1 |    |  |  |  |