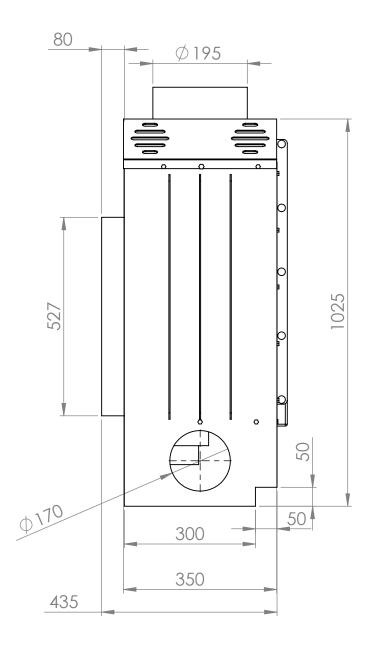

<del>I</del> : |          |    | DEBUR AND<br>BREAK SHARP<br>EDGES | DO NOT SCALE DRAWING   | REVISION     |    |  |  |  |
|------------------------|-------|----------|----------------|----------|----|-----------------------------------|------------------------|--------------|----|--|--|--|
| DRAWN CHK'D APPV'D MFG | NAME  | SIGNATUR | E DATE         |          |    |                                   | Laura Kamin levi small |              |    |  |  |  |
| Q.A                    |       |          |                | MATERIAI | l: |                                   | DWG NO.                |              | A4 |  |  |  |
|                        |       |          |                | WEIGHT:  |    |                                   | SCALE:1:20             | SHEET 1 OF 1 |    |  |  |  |



|        | NCES:<br>R: |      | FINISH: |      |          |   | DEBUR AND<br>BREAK SHARP<br>EDGES | DO NOT SCALE DRAWING | REVISION     |          |  |  |  |
|--------|-------------|------|---------|------|----------|---|-----------------------------------|----------------------|--------------|----------|--|--|--|
|        | NAME        | SIGI | NATURE  | DATE |          |   |                                   | TITLE:               |              |          |  |  |  |
| DRAWN  |             |      |         |      |          |   |                                   | 1 1 1.               |              | H        |  |  |  |
| CHK'D  |             |      |         |      |          |   |                                   | Laura kamir          | n ievi sm    | $\alpha$ |  |  |  |
| APPV'D