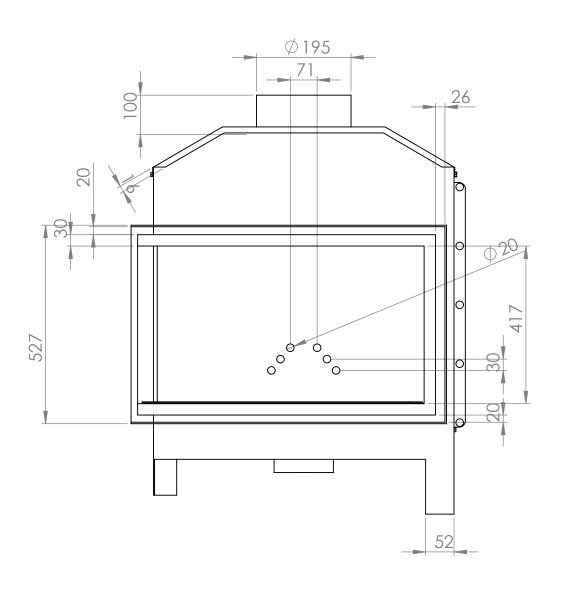

|        | NCES:<br>R: |      | FINISH: |      |          |   | DEBUR AND<br>BREAK SHARP<br>EDGES | DO NOT SCALE DRAWING | REVISION     |          |  |  |  |
|--------|-------------|------|---------|------|----------|---|-----------------------------------|----------------------|--------------|----------|--|--|--|
|        | NAME        | SIGI | NATURE  | DATE |          |   |                                   | TITLE:               |              |          |  |  |  |
| DRAWN  |             |      |         |      |          |   |                                   | 1 1 1.               |              | H        |  |  |  |
| CHK'D  |             |      |         |      |          |   |                                   | Laura kamir          | n ievi sm    | $\alpha$ |  |  |  |
| APPV'D |             |      |         |      |          |   |                                   |                      |              | <b>O</b> |  |  |  |
| MFG    |             |      |         |      |          |   |                                   |                      |              |          |  |  |  |
| Q.A    |             |      |         |      | MATERIAL | : |                                   | DWG NO.              |              | A4       |  |  |  |
|        |             |      |         |      | ]        |   |                                   |                      |              |          |  |  |  |
|        | WEIGHT:     |      |         |      |          |   |                                   | SCALE:1:20           | SHEET 1 OF 1 |          |  |  |  |

|        | ICES: |      | FINISH: |      |          |   | DEBUR AND<br>BREAK SHARP<br>EDGES | DO NOT SCALE DRAWING | REVISION     | 1   |       |  |
|--------|-------|------|---------|------|----------|---|-----------------------------------|----------------------|--------------|-----|-------|--|
|        | NAME  | SIGI | NATURE  | DATE |          |   |                                   |                      |              |     |       |  |
| DRAWN  | DRAWN |      |         |      |          |   |                                   | Laura kamin          | Iovi i       | cmc | ıII ا |  |
| CHK'D  | CHK'D |      |         |      |          |   |                                   | Laura Karriiri       |              |     |       |  |
| APPV'D |       |      |         |      |          |   |                                   |                      |              |     |       |  |
| MFG    |       |      |         |      |          |   |                                   |                      |              |     |       |  |
| Q.A    |       |      |         |      | MATERIAL | : |                                   | DWG NO.              |              |     | A4    |  |
|        |       |      |         |      |          |   |                                   |                      |              |     |       |  |
|        |       |      |         |      | WEIGHT:  |   |                                   | SCALE:1:20           | SHEET 1 OF 1 |     |       |  |