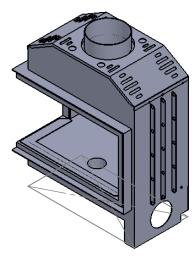

## Laura kamin small desni

| DWG NO. | A4 |
|---------|----|
|         |    |

SHEET 1 OF 1

|                        | NCES: |          | <del>I</del> : |          |    | DEBUR AND<br>BREAK SHARP<br>EDGES | DO NOT SCALE DRAWING   | REVISION     |    |  |  |  |
|------------------------|-------|----------|----------------|----------|----|-----------------------------------|------------------------|--------------|----|--|--|--|
| DRAWN CHK'D APPV'D MFG | NAME  | SIGNATUR | E DATE         |          |    |                                   | Laura Kamin levi small |              |    |  |  |  |
| Q.A                    |       |          |                | MATERIAI | l: |                                   | DWG NO.                |              | A4 |  |  |  |
|                        |       |          |                | WEIGHT:  |    |                                   | SCALE:1:20             | SHEET 1 OF 1 |    |  |  |  |