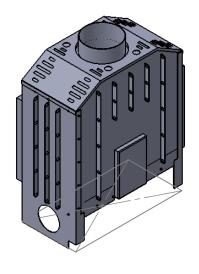

## Laura kamin small desni

| DWG NO. | A4 |
|---------|----|
|         |    |

SHEET 1 OF 1

|                        | NCES: |          | <del>I</del> : |          |    | DEBUR AND<br>BREAK SHARP<br>EDGES | DO NOT SCALE DRAWING   | REVISION     |    |  |  |  |
|------------------------|-------|----------|----------------|----------|----|-----------------------------------|------------------------|--------------|----|--|--|--|
| DRAWN CHK'D APPV'D MFG | NAME  | SIGNATUR | E DATE         |          |    |                                   | Laura Kamin levi small |              |    |  |  |  |
| Q.A                    |       |          |                | MATERIAI | l: |                                   | DWG NO.                |              | A4 |  |  |  |
|                        |       |          |                | WEIGHT:  |    |                                   | SCALE:1:20             | SHEET 1 OF 1 |    |  |  |  |