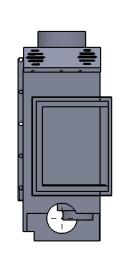

SCALE:1:20

|   | UNLESS OTHERWISE SPECIFIED:   |
|---|-------------------------------|
|   | DIMENSIONS ARE IN MILLIMETERS |
|   | SURFACE FINISH:               |
|   | TOLERANCES:                   |
|   | LINEAR:                       |
|   | ANGULAR:                      |
| ı |                               |

| DO NOT SCALE DRAWING | REVIS |
|----------------------|-------|
|                      |       |

REVISION

| NAME | SIGNATURE | DATE |  |  |
|------|-----------|------|--|--|

WEIGHT:

| DRAWN  |  |          |   |  |
|--------|--|----------|---|--|
| CHK'D  |  |          |   |  |
| APPV'D |  |          |   |  |
| MFG    |  |          |   |  |
| Q.A    |  | MATERIAL | : |  |
|        |  |          |   |  |

## Laura kamin small desni

| DWG NO. | A4 |
|---------|----|
|         |    |

SHEET 1 OF 1

|                        | NCES: |          | <del>I</del> : |          |    | DEBUR AND<br>BREAK SHARP<br>EDGES | DO NOT SCALE DRAWING   | REVISION     |    |  |  |  |
|------------------------|-------|----------|----------------|----------|----|-----------------------------------|------------------------|--------------|----|--|--|--|
| DRAWN CHK'D APPV'D MFG | NAME  | SIGNATUR | E DATE         |          |    |                                   | Laura Kamin levi small |              |    |  |  |  |
| Q.A                    |       |          |                | MATERIAI | l: |                                   | DWG NO.                |              | A4 |  |  |  |
|                        |       |          |                | WEIGHT:  |    |                                   | SCALE:1:20             | SHEET 1 OF 1 |    |  |  |  |