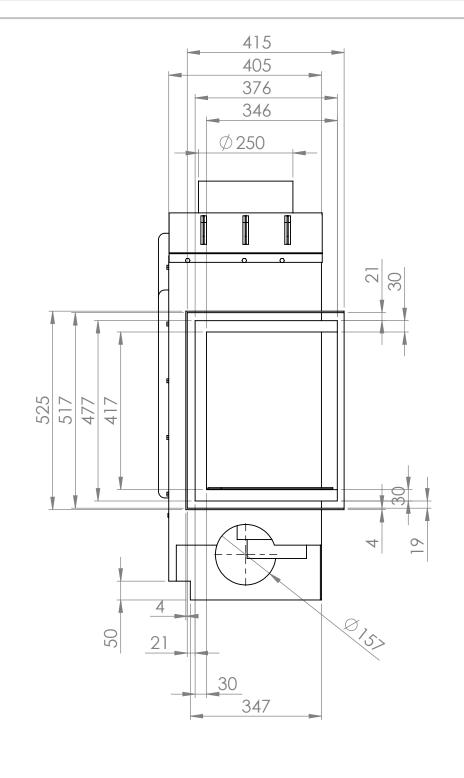

|        | NCES: |     | FINISH: |      |          |   | DEBUR AND<br>BREAK SHARP<br>EDGES |                         | DO NOT SCALE DRAWING | REVISION |  |
|--------|-------|-----|---------|------|----------|---|-----------------------------------|-------------------------|----------------------|----------|--|
|        | NAME  | SIG | NATURE  | DATE |          |   |                                   | TITLE:                  |                      |          |  |
| DRAWN  |       |     |         |      |          |   |                                   |                         |                      |          |  |
| CHK'D  |       |     |         |      |          |   |                                   |                         |                      |          |  |
| APPV'D |       |     |         |      |          |   |                                   |                         |                      |          |  |
| MFG    |       |     |         |      |          |   |                                   |                         |                      |          |  |
| Q.A    |       |     |         |      | MATERIAL | : |                                   | DWG NO.                 | levi ko              | kamin    |  |
|        |       |     |         |      |          |   |                                   |                         |                      |          |  |
|        |       |     |         |      | WEIGHT:  |   |                                   | SCALE:1:20 SHEET 1 OF 1 |                      |          |  |