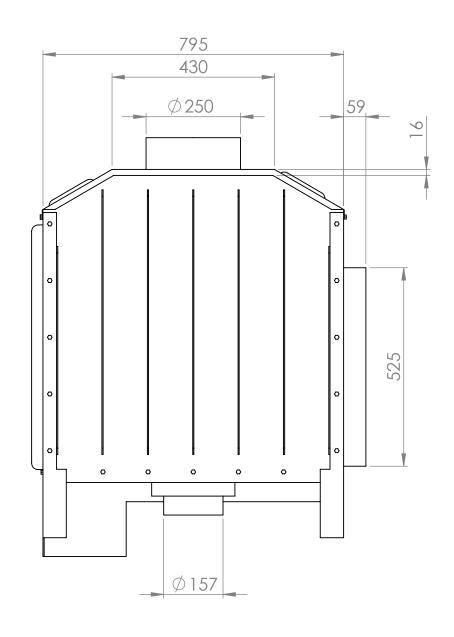

|        | NCES: |      | FINISH: |      |          |   | DEBUR AND<br>BREAK SHARP<br>EDGES | DC         | ) NOT SCALE DRAWING | R          | EVISION |    |
|--------|-------|------|---------|------|----------|---|-----------------------------------|------------|---------------------|------------|---------|----|
|        | NAME  | SIGI | NATURE  | DATE |          |   |                                   | TITLE:     |                     |            |         |    |
| DRAWN  |       |      |         |      |          |   |                                   |            |                     |            |         |    |
| CHK'D  |       |      |         |      |          |   |                                   |            |                     |            |         |    |
| APPV'D |       |      |         |      |          |   |                                   |            |                     |            |         |    |
| MFG    |       |      |         |      |          |   |                                   |            |                     |            |         |    |
| Q.A    |       |      |         |      | MATERIAL | : |                                   | levi kamin |                     |            |         | A4 |
|        |       |      |         |      |          |   |                                   |            |                     |            |         |    |
|        |       |      |         |      | WEIGHT:  |   |                                   | SCALE:1:20 |                     | SHEET 1 OF | 1       |    |