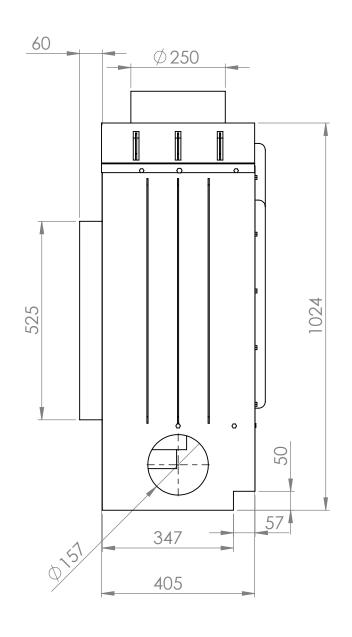

| DIMENSI<br>SURFAC<br>TOLERAI<br>LINEAF | unless otherwise specified:<br>Dimensions are in millimeters<br>Surface finish:<br>Tolerances:<br>Linear:<br>Angular: |      |           |      |         |  | DEBUR AND<br>BREAK SHARP<br>EDGES |            | DO NOT SCALE DRAWING | REVISION |  |
|----------------------------------------|-----------------------------------------------------------------------------------------------------------------------|------|-----------|------|---------|--|-----------------------------------|------------|----------------------|----------|--|
|                                        | NAME                                                                                                                  | SIGI | NATURE    | DATE |         |  |                                   | TITLE:     |                      |          |  |
| DRAWN                                  |                                                                                                                       |      |           |      |         |  |                                   |            |                      |          |  |
| CHK'D                                  |                                                                                                                       |      |           |      |         |  |                                   |            |                      |          |  |
| APPV'D                                 |                                                                                                                       |      |           |      |         |  |                                   |            |                      |          |  |
| MFG                                    |                                                                                                                       |      |           |      |         |  |                                   |            |                      |          |  |
| Q.A                                    |                                                                                                                       |      | MATERIAL: |      |         |  | levi kamin                        |            |                      | A4       |  |
|                                        |                                                                                                                       |      |           |      |         |  |                                   |            |                      |          |  |
|                                        |                                                                                                                       |      |           |      | WEIGHT: |  |                                   | SCALE:1:20 | SHE                  | T 1 OF 1 |  |

|        | NCES: |     | FINISH: |      |          |   | DEBUR AND<br>BREAK SHARP<br>EDGES |                         | DO NOT SCALE DRAWING | REVISION |  |
|--------|-------|-----|---------|------|----------|---|-----------------------------------|-------------------------|----------------------|----------|--|
|        | NAME  | SIG | NATURE  | DATE |          |   |                                   | TITLE:                  |                      |          |  |
| DRAWN  |       |     |         |      |          |   |                                   |                         |                      |          |  |
| CHK'D  |       |     |         |      |          |   |                                   |                         |                      |          |  |
| APPV'D |       |     |         |      |          |   |                                   |                         |                      |          |  |
| MFG    |       |     |         |      |          |   |                                   |                         |                      |          |  |
| Q.A    |       |     |         |      | MATERIAL | : |                                   | DWG NO.                 | levi ko              | kamin    |  |
|        |       |     |         |      |          |   |                                   |                         |                      |          |  |
|        |       |     |         |      | WEIGHT:  |   |                                   | SCALE:1:20 SHEET 1 OF 1 |                      |          |  |

|        | NCES: |      | FINISH: |      |          |   | DEBUR AND<br>BREAK SHARP<br>EDGES | С          | OO NOT SCALE DRAWING | REVISION     |  |    |
|--------|-------|------|---------|------|----------|---|-----------------------------------|------------|----------------------|--------------|--|----|
|        | NAME  | SIGI | NATURE  | DATE |          |   |                                   | TITLE:     |                      |              |  |    |
| DRAWN  |       |      |         |      |          |   |                                   |            |                      |              |  |    |
| CHK'D  |       |      |         |      |          |   |                                   |            |                      |              |  |    |
| APPV'D |       |      |         |      |          |   |                                   |            |                      |              |  |    |
| MFG    |       |      |         |      |          |   |                                   |            |                      |              |  |    |
| Q.A    |       |      |         |      | MATERIAL | : |                                   | levi kamin |                      |              |  | A4 |
|        |       |      |         |      |          |   |                                   |            |                      |              |  |    |
|        |       |      |         |      | WEIGHT:  |   |                                   | SCALE:1:20 |                      | SHEET 1 OF 1 |  |    |

|        | NCES: |      | FINISH: |      |          |   | DEBUR AND<br>BREAK SHARP<br>EDGES | DC         | ) NOT SCALE DRAWING | R          | EVISION |    |
|--------|-------|------|---------|------|----------|---|-----------------------------------|------------|---------------------|------------|---------|----|
|        | NAME  | SIGI | NATURE  | DATE |          |   |                                   | TITLE:     |                     |            |         |    |
| DRAWN  |       |      |         |      |          |   |                                   |            |                     |            |         |    |
| CHK'D  |       |      |         |      |          |   |                                   |            |                     |            |         |    |
| APPV'D |       |      |         |      |          |   |                                   |            |                     |            |         |    |
| MFG    |       |      |         |      |          |   |                                   |            |                     |            |         |    |
| Q.A    |       |      |         |      | MATERIAL | : |                                   | levi kamin |                     |            |         | A4 |
|        |       |      |         |      |          |   |                                   |            |                     |            |         |    |
|        |       |      |         |      | WEIGHT:  |   |                                   | SCALE:1:20 |                     | SHEET 1 OF | 1       |    |

| DIMENSI<br>SURFACE<br>TOLERAN<br>LINEAR | Unless otherwise specified: Dimensions are in millimeters Surface finish: Tolerances: Linear: Angular: |     |        |      |          |   | DEBUR AND<br>BREAK SHARP<br>EDGES | DO NOT SCALE DRAWING |       | REVISION  |
|-----------------------------------------|--------------------------------------------------------------------------------------------------------|-----|--------|------|----------|---|-----------------------------------|----------------------|-------|-----------|
|                                         | NAME                                                                                                   | SIG | NATURE | DATE |          |   |                                   | TITLE:               |       |           |
| DRAWN                                   |                                                                                                        |     |        |      |          |   |                                   |                      |       |           |
| CHK'D                                   |                                                                                                        |     |        |      |          |   |                                   |                      |       |           |
| APPV'D                                  |                                                                                                        |     |        |      |          |   |                                   |                      |       |           |
| MFG                                     |                                                                                                        |     |        |      |          |   |                                   |                      |       |           |
| Q.A                                     |                                                                                                        |     |        |      | MATERIAL | : |                                   | levi kamiı           | nljc  | avi bok 🕰 |
|                                         |                                                                                                        |     |        |      | WEIGHT:  |   |                                   | SCALE:1:20           | SHEET | 1 OF 1    |

| DIMENSIO                   | NLESS OTHERWISE SPECIFIED: FINISH: IMENSIONS ARE IN MILLIMETERS URFACE FINISH: |           |      |          | DEBUR AND<br>BREAK SHARP<br>EDGES | Do | O NOT SCALE DRAWING     | REVISION   |  |  |  |
|----------------------------|--------------------------------------------------------------------------------|-----------|------|----------|-----------------------------------|----|-------------------------|------------|--|--|--|
| TOLERAN<br>LINEAR<br>ANGUL | ICES:                                                                          |           |      |          |                                   |    |                         |            |  |  |  |
|                            | NAME                                                                           | SIGNATURE | DATE |          |                                   |    | TITLE:                  |            |  |  |  |
| DRAWN                      |                                                                                |           |      |          |                                   |    |                         |            |  |  |  |
| CHK'D                      |                                                                                |           |      |          |                                   |    |                         |            |  |  |  |
| APPV'D                     |                                                                                |           |      |          |                                   |    |                         |            |  |  |  |
| MFG                        |                                                                                |           |      |          |                                   |    |                         |            |  |  |  |
| Q.A                        |                                                                                |           |      | MATERIAL | :                                 |    | DWG NO.                 | levi kamin |  |  |  |
|                            |                                                                                |           |      |          |                                   |    |                         |            |  |  |  |
|                            |                                                                                |           |      | WEIGHT:  |                                   |    | SCALE:1:20 SHEET 1 OF 1 |            |  |  |  |

| DIMENSI<br>SURFACE<br>TOLERAN<br>LINEAR | unless otherwise specified: finish: Dimensions are in millimeters Surface finish: Tolerances: Linear: Angular: |        |       |     |          | DEBUR AND<br>BREAK SHARP<br>EDGES | DO NO      | DT SCALE DRAWING      | REVISION |  |
|-----------------------------------------|----------------------------------------------------------------------------------------------------------------|--------|-------|-----|----------|-----------------------------------|------------|-----------------------|----------|--|
|                                         | NAME                                                                                                           | SIGNAT | URE D | ATE |          |                                   | TITLE:     |                       |          |  |
| DRAWN                                   |                                                                                                                |        |       |     |          |                                   |            |                       |          |  |
| CHK'D                                   |                                                                                                                |        |       |     |          |                                   |            |                       |          |  |
| APPV'D                                  |                                                                                                                |        |       |     |          |                                   |            |                       |          |  |
| MFG                                     |                                                                                                                |        |       |     |          |                                   |            |                       |          |  |
| Q.A                                     |                                                                                                                |        |       |     | MATERIAL |                                   | DWG NO.    | ımin                  | A4       |  |
|                                         |                                                                                                                |        |       |     |          |                                   |            |                       |          |  |
|                                         |                                                                                                                |        |       | V   | WEIGHT:  |                                   | SCALE:1:20 | ALE:1:20 SHEET 1 OF 1 |          |  |