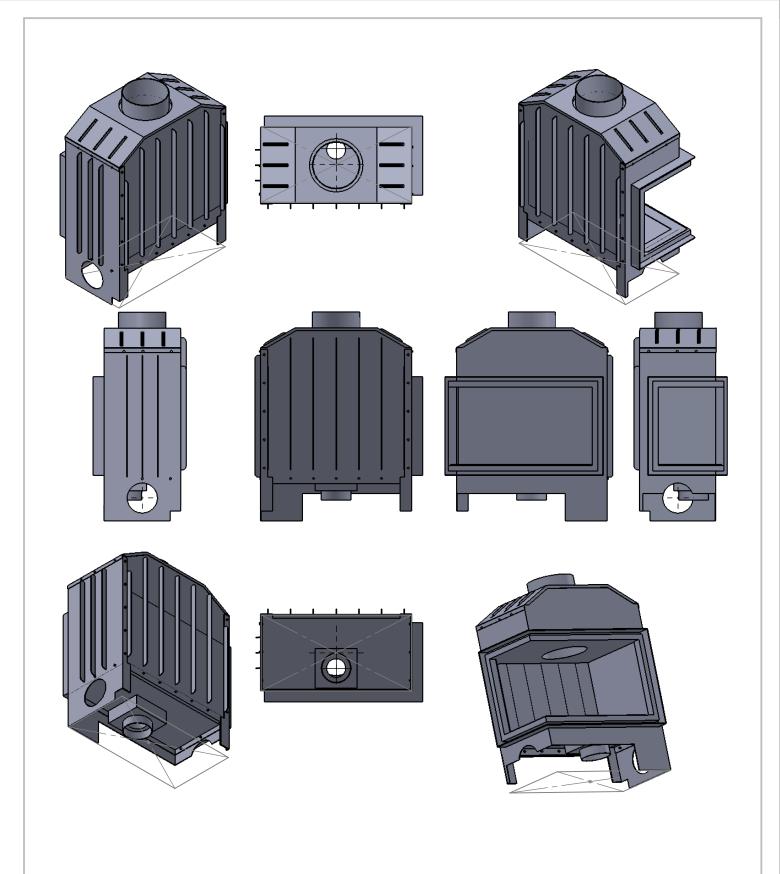

| DIMENSI<br>SURFAC<br>TOLERAI<br>LINEAF | unless otherwise specified:<br>Dimensions are in millimeters<br>Surface finish:<br>Tolerances:<br>Linear:<br>Angular: |      |           |      |         |  | DEBUR AND<br>BREAK SHARP<br>EDGES |            | DO NOT SCALE DRAWING | REVISION |  |
|----------------------------------------|-----------------------------------------------------------------------------------------------------------------------|------|-----------|------|---------|--|-----------------------------------|------------|----------------------|----------|--|
|                                        | NAME                                                                                                                  | SIGI | NATURE    | DATE |         |  |                                   | TITLE:     |                      |          |  |
| DRAWN                                  |                                                                                                                       |      |           |      |         |  |                                   |            |                      |          |  |
| CHK'D                                  |                                                                                                                       |      |           |      |         |  |                                   |            |                      |          |  |
| APPV'D                                 |                                                                                                                       |      |           |      |         |  |                                   |            |                      |          |  |
| MFG                                    |                                                                                                                       |      |           |      |         |  |                                   |            |                      |          |  |
| Q.A                                    |                                                                                                                       |      | MATERIAL: |      |         |  | levi kamin                        |            |                      | A4       |  |
|                                        |                                                                                                                       |      |           |      |         |  |                                   |            |                      |          |  |
|                                        |                                                                                                                       |      |           |      | WEIGHT: |  |                                   | SCALE:1:20 | SHE                  | T 1 OF 1 |  |

|        | NCES: |     | FINISH: |      |          |   | DEBUR AND<br>BREAK SHARP<br>EDGES |                         | DO NOT SCALE DRAWING | REVISION |  |
|--------|-------|-----|---------|------|----------|---|-----------------------------------|-------------------------|----------------------|----------|--|
|        | NAME  | SIG | NATURE  | DATE |          |   |                                   | TITLE:                  |                      |          |  |
| DRAWN  |       |     |         |      |          |   |                                   |                         |                      |          |  |
| CHK'D  |       |     |         |      |          |   |                                   |                         |                      |          |  |
| APPV'D |       |     |         |      |          |   |                                   |                         |                      |          |  |
| MFG    |       |     |         |      |          |   |                                   |                         |                      |          |  |
| Q.A    |       |     |         |      | MATERIAL | : |                                   | DWG NO.                 | levi ko              | kamin    |  |
|        |       |     |         |      |          |   |                                   |                         |                      |          |  |
|        |       |     |         |      | WEIGHT:  |   |                                   | SCALE:1:20 SHEET 1 OF 1 |                      |          |  |

|        | NCES: |      | FINISH: |      |          |   | DEBUR AND<br>BREAK SHARP<br>EDGES | С          | OO NOT SCALE DRAWING | REVISION     |  |    |
|--------|-------|------|---------|------|----------|---|-----------------------------------|------------|----------------------|--------------|--|----|
|        | NAME  | SIGI | NATURE  | DATE |          |   |                                   | TITLE:     |                      |              |  |    |
| DRAWN  |       |      |         |      |          |   |                                   |            |                      |              |  |    |
| CHK'D  |       |      |         |      |          |   |                                   |            |                      |              |  |    |
| APPV'D |       |      |         |      |          |   |                                   |            |                      |              |  |    |
| MFG    |       |      |         |      |          |   |                                   |            |                      |              |  |    |
| Q.A    |       |      |         |      | MATERIAL | : |                                   | levi kamin |                      |              |  | A4 |
|        |       |      |         |      |          |   |                                   |            |                      |              |  |    |
|        |       |      |         |      | WEIGHT:  |   |                                   | SCALE:1:20 |                      | SHEET 1 OF 1 |  |    |

|        | NCES: |      | FINISH: |      |          |   | DEBUR AND<br>BREAK SHARP<br>EDGES | DC         | ) NOT SCALE DRAWING | R          | EVISION |    |
|--------|-------|------|---------|------|----------|---|-----------------------------------|------------|---------------------|------------|---------|----|
|        | NAME  | SIGI | NATURE  | DATE |          |   |                                   | TITLE:     |                     |            |         |    |
| DRAWN  |       |      |         |      |          |   |                                   |            |                     |            |         |    |
| CHK'D  |       |      |         |      |          |   |                                   |            |                     |            |         |    |
| APPV'D |       |      |         |      |          |   |                                   |            |                     |            |         |    |
| MFG    |       |      |         |      |          |   |                                   |            |                     |            |         |    |
| Q.A    |       |      |         |      | MATERIAL | : |                                   | levi kamin |                     |            |         | A4 |
|        |       |      |         |      |          |   |                                   |            |                     |            |         |    |
|        |       |      |         |      | WEIGHT:  |   |                                   | SCALE:1:20 |                     | SHEET 1 OF | 1       |    |

| DIMENSI<br>SURFACE<br>TOLERAN<br>LINEAR | Unless otherwise specified: Dimensions are in millimeters Surface finish: Tolerances: Linear: Angular: |     |        |      |          |   | DEBUR AND<br>BREAK SHARP<br>EDGES | DO NOT SCALE DRAWING |       | REVISION  |
|-----------------------------------------|--------------------------------------------------------------------------------------------------------|-----|--------|------|----------|---|-----------------------------------|----------------------|-------|-----------|
|                                         | NAME                                                                                                   | SIG | NATURE | DATE |          |   |                                   | TITLE:               |       |           |
| DRAWN                                   |                                                                                                        |     |        |      |          |   |                                   |                      |       |           |
| CHK'D                                   |                                                                                                        |     |        |      |          |   |                                   |                      |       |           |
| APPV'D                                  |                                                                                                        |     |        |      |          |   |                                   |                      |       |           |
| MFG                                     |                                                                                                        |     |        |      |          |   |                                   |                      |       |           |
| Q.A                                     |                                                                                                        |     |        |      | MATERIAL | : |                                   | levi kamiı           | nljc  | avi bok 🕰 |
|                                         |                                                                                                        |     |        |      | WEIGHT:  |   |                                   | SCALE:1:20           | SHEET | 1 OF 1    |

| DIMENSIO                   | NLESS OTHERWISE SPECIFIED: FINISH: IMENSIONS ARE IN MILLIMETERS URFACE FINISH: |           |      |          | DEBUR AND<br>BREAK SHARP<br>EDGES | Do | O NOT SCALE DRAWING     | REVISION   |  |  |  |
|----------------------------|--------------------------------------------------------------------------------|-----------|------|----------|-----------------------------------|----|-------------------------|------------|--|--|--|
| TOLERAN<br>LINEAR<br>ANGUL | ICES:                                                                          |           |      |          |                                   |    |                         |            |  |  |  |
|                            | NAME                                                                           | SIGNATURE | DATE |          |                                   |    | TITLE:                  |            |  |  |  |
| DRAWN                      |                                                                                |           |      |          |                                   |    |                         |            |  |  |  |
| CHK'D                      |                                                                                |           |      |          |                                   |    |                         |            |  |  |  |
| APPV'D                     |                                                                                |           |      |          |                                   |    |                         |            |  |  |  |
| MFG                        |                                                                                |           |      |          |                                   |    |                         |            |  |  |  |
| Q.A                        |                                                                                |           |      | MATERIAL | :                                 |    | DWG NO.                 | levi kamin |  |  |  |
|                            |                                                                                |           |      |          |                                   |    |                         |            |  |  |  |
|                            |                                                                                |           |      | WEIGHT:  |                                   |    | SCALE:1:20 SHEET 1 OF 1 |            |  |  |  |

| DIMENSI<br>SURFACE<br>TOLERAN<br>LINEAR | unless otherwise specified: finish: Dimensions are in millimeters Surface finish: Tolerances: Linear: Angular: |        |       |     |          | DEBUR AND<br>BREAK SHARP<br>EDGES | DO NO      | DT SCALE DRAWING      | REVISION |  |
|-----------------------------------------|----------------------------------------------------------------------------------------------------------------|--------|-------|-----|----------|-----------------------------------|------------|-----------------------|----------|--|
|                                         | NAME                                                                                                           | SIGNAT | URE D | ATE |          |                                   | TITLE:     |                       |          |  |
| DRAWN                                   |                                                                                                                |        |       |     |          |                                   |            |                       |          |  |
| CHK'D                                   |                                                                                                                |        |       |     |          |                                   |            |                       |          |  |
| APPV'D                                  |                                                                                                                |        |       |     |          |                                   |            |                       |          |  |
| MFG                                     |                                                                                                                |        |       |     |          |                                   |            |                       |          |  |
| Q.A                                     |                                                                                                                |        |       |     | MATERIAL |                                   | DWG NO.    | ımin                  | A4       |  |
|                                         |                                                                                                                |        |       |     |          |                                   |            |                       |          |  |
|                                         |                                                                                                                |        |       | V   | WEIGHT:  |                                   | SCALE:1:20 | ALE:1:20 SHEET 1 OF 1 |          |  |