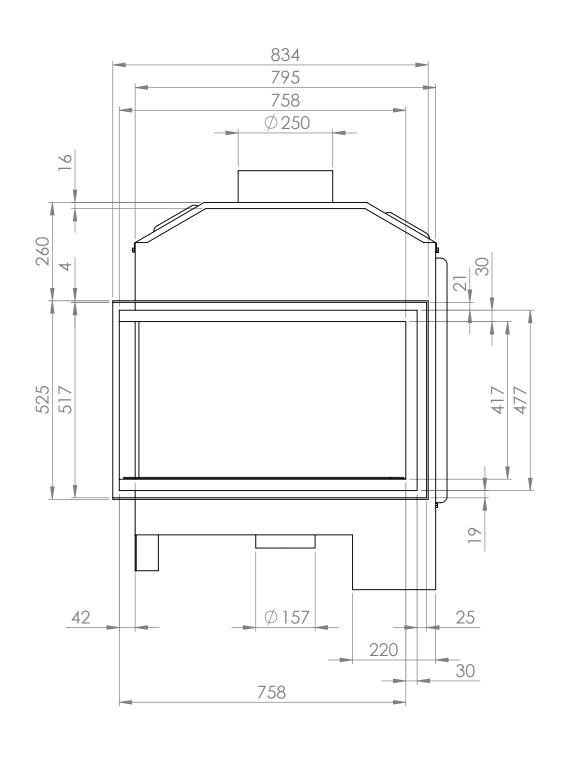

|        | NCES: |      | FINISH: |      |          |   | DEBUR AND<br>BREAK SHARP<br>EDGES | С          | OO NOT SCALE DRAWING | REVISION     |  |    |
|--------|-------|------|---------|------|----------|---|-----------------------------------|------------|----------------------|--------------|--|----|
|        | NAME  | SIGI | NATURE  | DATE |          |   |                                   | TITLE:     |                      |              |  |    |
| DRAWN  |       |      |         |      |          |   |                                   |            |                      |              |  |    |
| CHK'D  |       |      |         |      |          |   |                                   |            |                      |              |  |    |
| APPV'D |       |      |         |      |          |   |                                   |            |                      |              |  |    |
| MFG    |       |      |         |      |          |   |                                   |            |                      |              |  |    |
| Q.A    |       |      |         |      | MATERIAL | : |                                   | levi kamin |                      |              |  | A4 |
|        |       |      |         |      |          |   |                                   |            |                      |              |  |    |
|        |       |      |         |      | WEIGHT:  |   |                                   | SCALE:1:20 |                      | SHEET 1 OF 1 |  |    |