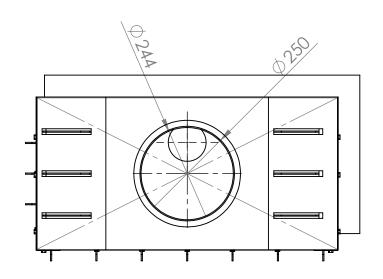

| DIMENSI<br>SURFAC<br>TOLERAI<br>LINEAF | unless otherwise specified:<br>Dimensions are in millimeters<br>Surface finish:<br>Tolerances:<br>Linear:<br>Angular: |      |           |      |         |  | DEBUR AND<br>BREAK SHARP<br>EDGES |            | DO NOT SCALE DRAWING | REVISION |  |
|----------------------------------------|-----------------------------------------------------------------------------------------------------------------------|------|-----------|------|---------|--|-----------------------------------|------------|----------------------|----------|--|
|                                        | NAME                                                                                                                  | SIGI | NATURE    | DATE |         |  |                                   | TITLE:     |                      |          |  |
| DRAWN                                  |                                                                                                                       |      |           |      |         |  |                                   |            |                      |          |  |
| CHK'D                                  |                                                                                                                       |      |           |      |         |  |                                   |            |                      |          |  |
| APPV'D                                 |                                                                                                                       |      |           |      |         |  |                                   |            |                      |          |  |
| MFG                                    |                                                                                                                       |      |           |      |         |  |                                   |            |                      |          |  |
| Q.A                                    |                                                                                                                       |      | MATERIAL: |      |         |  | levi kamin                        |            |                      | A4       |  |
|                                        |                                                                                                                       |      |           |      |         |  |                                   |            |                      |          |  |
|                                        |                                                                                                                       |      |           |      | WEIGHT: |  |                                   | SCALE:1:20 | SHE                  | T 1 OF 1 |  |

|        | NCES: |     | FINISH: |      |          |   | DEBUR AND<br>BREAK SHARP<br>EDGES |                         | DO NOT SCALE DRAWING | REVISION |  |
|--------|-------|-----|---------|------|----------|---|-----------------------------------|-------------------------|----------------------|----------|--|
|        | NAME  | SIG | NATURE  | DATE |          |   |                                   | TITLE:                  |                      |          |  |
| DRAWN  |       |     |         |      |          |   |                                   |                         |                      |          |  |
| CHK'D  |       |     |         |      |          |   |                                   |                         |                      |          |  |
| APPV'D |       |     |         |      |          |   |                                   |                         |                      |          |  |
| MFG    |       |     |         |      |          |   |                                   |                         |                      |          |  |
| Q.A    |       |     |         |      | MATERIAL | : |                                   | DWG NO.                 | levi ko              | kamin    |  |
|        |       |     |         |      |          |   |                                   |                         |                      |          |  |
|        |       |     |         |      | WEIGHT:  |   |                                   | SCALE:1:20 SHEET 1 OF 1 |                      |          |  |

|        | NCES: |      | FINISH: |      |          |   | DEBUR AND<br>BREAK SHARP<br>EDGES | С          | OO NOT SCALE DRAWING | REVISION     |  |    |
|--------|-------|------|---------|------|----------|---|-----------------------------------|------------|----------------------|--------------|--|----|
|        | NAME  | SIGI | NATURE  | DATE |          |   |                                   | TITLE:     |                      |              |  |    |
| DRAWN  |       |      |         |      |          |   |                                   |            |                      |              |  |    |
| CHK'D  |       |      |         |      |          |   |                                   |            |                      |              |  |    |
| APPV'D |       |      |         |      |          |   |                                   |            |                      |              |  |    |
| MFG    |       |      |         |      |          |   |                                   |            |                      |              |  |    |
| Q.A    |       |      |         |      | MATERIAL | : |                                   | levi kamin |                      |              |  | A4 |
|        |       |      |         |      |          |   |                                   |            |                      |              |  |    |
|        |       |      |         |      | WEIGHT:  |   |                                   | SCALE:1:20 |                      | SHEET 1 OF 1 |  |    |

|        | NCES: |      | FINISH: |      |          |   | DEBUR AND<br>BREAK SHARP<br>EDGES | DC         | ) NOT SCALE DRAWING | R          | EVISION |    |
|--------|-------|------|---------|------|----------|---|-----------------------------------|------------|---------------------|------------|---------|----|
|        | NAME  | SIGI | NATURE  | DATE |          |   |                                   | TITLE:     |                     |            |         |    |
| DRAWN  |       |      |         |      |          |   |                                   |            |                     |            |         |    |
| CHK'D  |       |      |         |      |          |   |                                   |            |                     |            |         |    |
| APPV'D |       |      |         |      |          |   |                                   |            |                     |            |         |    |
| MFG    |       |      |         |      |          |   |                                   |            |                     |            |         |    |
| Q.A    |       |      |         |      | MATERIAL | : |                                   | levi kamin |                     |            |         | A4 |
|        |       |      |         |      |          |   |                                   |            |                     |            |         |    |
|        |       |      |         |      | WEIGHT:  |   |                                   | SCALE:1:20 |                     | SHEET 1 OF | 1       |    |

| DIMENSI<br>SURFACE<br>TOLERAN<br>LINEAR | Unless otherwise specified: Dimensions are in millimeters Surface finish: Tolerances: Linear: Angular: |     |        |      |          |   | DEBUR AND<br>BREAK SHARP<br>EDGES | DO NOT SCALE DRAWING |       | REVISION  |
|-----------------------------------------|--------------------------------------------------------------------------------------------------------|-----|--------|------|----------|---|-----------------------------------|----------------------|-------|-----------|
|                                         | NAME                                                                                                   | SIG | NATURE | DATE |          |   |                                   | TITLE:               |       |           |
| DRAWN                                   |                                                                                                        |     |        |      |          |   |                                   |                      |       |           |
| CHK'D                                   |                                                                                                        |     |        |      |          |   |                                   |                      |       |           |
| APPV'D                                  |                                                                                                        |     |        |      |          |   |                                   |                      |       |           |
| MFG                                     |                                                                                                        |     |        |      |          |   |                                   |                      |       |           |
| Q.A                                     |                                                                                                        |     |        |      | MATERIAL | : |                                   | levi kamiı           | nljc  | avi bok 🕰 |
|                                         |                                                                                                        |     |        |      | WEIGHT:  |   |                                   | SCALE:1:20           | SHEET | 1 OF 1    |

| DIMENSIO                   | NLESS OTHERWISE SPECIFIED: FINISH: IMENSIONS ARE IN MILLIMETERS URFACE FINISH: |           |      |          | DEBUR AND<br>BREAK SHARP<br>EDGES | Do | O NOT SCALE DRAWING     | REVISION   |  |  |  |
|----------------------------|--------------------------------------------------------------------------------|-----------|------|----------|-----------------------------------|----|-------------------------|------------|--|--|--|
| TOLERAN<br>LINEAR<br>ANGUL | ICES:                                                                          |           |      |          |                                   |    |                         |            |  |  |  |
|                            | NAME                                                                           | SIGNATURE | DATE |          |                                   |    | TITLE:                  |            |  |  |  |
| DRAWN                      |                                                                                |           |      |          |                                   |    |                         |            |  |  |  |
| CHK'D                      |                                                                                |           |      |          |                                   |    |                         |            |  |  |  |
| APPV'D                     |                                                                                |           |      |          |                                   |    |                         |            |  |  |  |
| MFG                        |                                                                                |           |      |          |                                   |    |                         |            |  |  |  |
| Q.A                        |                                                                                |           |      | MATERIAL | :                                 |    | DWG NO.                 | levi kamin |  |  |  |
|                            |                                                                                |           |      |          |                                   |    |                         |            |  |  |  |
|                            |                                                                                |           |      | WEIGHT:  |                                   |    | SCALE:1:20 SHEET 1 OF 1 |            |  |  |  |

| DIMENSI<br>SURFACE<br>TOLERAN<br>LINEAR | unless otherwise specified: finish: Dimensions are in millimeters Surface finish: Tolerances: Linear: Angular: |        |       |     |          | DEBUR AND<br>BREAK SHARP<br>EDGES | DO NO      | DT SCALE DRAWING      | REVISION |  |
|-----------------------------------------|----------------------------------------------------------------------------------------------------------------|--------|-------|-----|----------|-----------------------------------|------------|-----------------------|----------|--|
|                                         | NAME                                                                                                           | SIGNAT | URE D | ATE |          |                                   | TITLE:     |                       |          |  |
| DRAWN                                   |                                                                                                                |        |       |     |          |                                   |            |                       |          |  |
| CHK'D                                   |                                                                                                                |        |       |     |          |                                   |            |                       |          |  |
| APPV'D                                  |                                                                                                                |        |       |     |          |                                   |            |                       |          |  |
| MFG                                     |                                                                                                                |        |       |     |          |                                   |            |                       |          |  |
| Q.A                                     |                                                                                                                |        |       |     | MATERIAL |                                   | DWG NO.    | ımin                  | A4       |  |
|                                         |                                                                                                                |        |       |     |          |                                   |            |                       |          |  |
|                                         |                                                                                                                |        |       | V   | WEIGHT:  |                                   | SCALE:1:20 | ALE:1:20 SHEET 1 OF 1 |          |  |