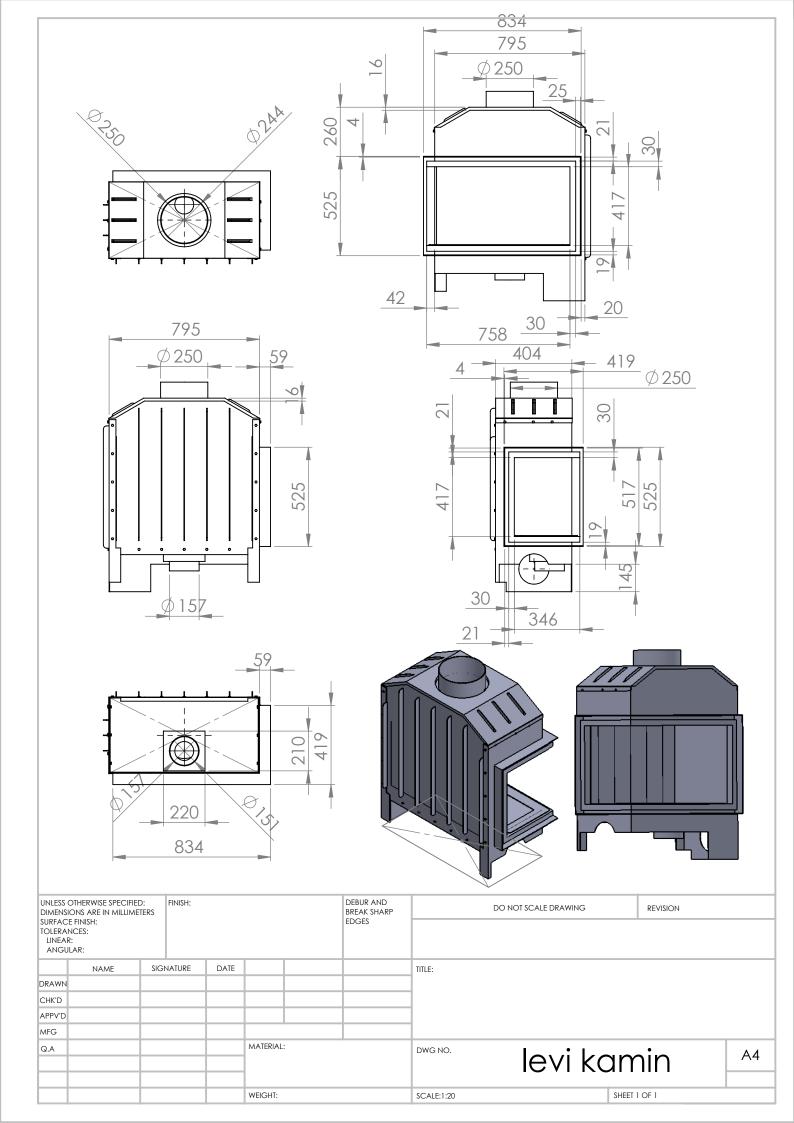

| DIMENSI<br>SURFAC<br>TOLERAI<br>LINEAF | unless otherwise specified:<br>Dimensions are in millimeters<br>Surface finish:<br>Tolerances:<br>Linear:<br>Angular: |      |           |      |         |  | DEBUR AND<br>BREAK SHARP<br>EDGES |            | DO NOT SCALE DRAWING | REVISION |  |
|----------------------------------------|-----------------------------------------------------------------------------------------------------------------------|------|-----------|------|---------|--|-----------------------------------|------------|----------------------|----------|--|
|                                        | NAME                                                                                                                  | SIGI | NATURE    | DATE |         |  |                                   | TITLE:     |                      |          |  |
| DRAWN                                  |                                                                                                                       |      |           |      |         |  |                                   |            |                      |          |  |
| CHK'D                                  |                                                                                                                       |      |           |      |         |  |                                   |            |                      |          |  |
| APPV'D                                 |                                                                                                                       |      |           |      |         |  |                                   |            |                      |          |  |
| MFG                                    |                                                                                                                       |      |           |      |         |  |                                   |            |                      |          |  |
| Q.A                                    |                                                                                                                       |      | MATERIAL: |      |         |  | levi kamin                        |            |                      | A4       |  |
|                                        |                                                                                                                       |      |           |      |         |  |                                   |            |                      |          |  |
|                                        |                                                                                                                       |      |           |      | WEIGHT: |  |                                   | SCALE:1:20 | SHE                  | T 1 OF 1 |  |