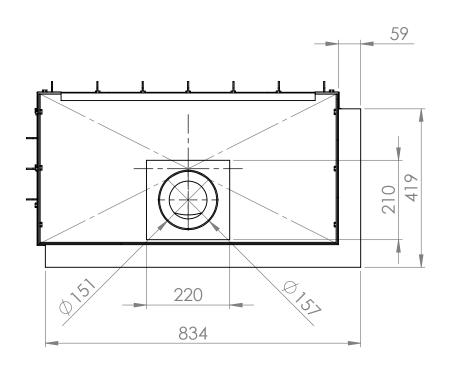

| DIMENSI<br>SURFAC<br>TOLERAI<br>LINEAF | unless otherwise specified:<br>Dimensions are in millimeters<br>Surface finish:<br>Tolerances:<br>Linear:<br>Angular: |      |           |      |         |  | DEBUR AND<br>BREAK SHARP<br>EDGES |            | DO NOT SCALE DRAWING | REVISION |  |
|----------------------------------------|-----------------------------------------------------------------------------------------------------------------------|------|-----------|------|---------|--|-----------------------------------|------------|----------------------|----------|--|
|                                        | NAME                                                                                                                  | SIGI | NATURE    | DATE |         |  |                                   | TITLE:     |                      |          |  |
| DRAWN                                  |                                                                                                                       |      |           |      |         |  |                                   |            |                      |          |  |
| CHK'D                                  |                                                                                                                       |      |           |      |         |  |                                   |            |                      |          |  |
| APPV'D                                 |                                                                                                                       |      |           |      |         |  |                                   |            |                      |          |  |
| MFG                                    |                                                                                                                       |      |           |      |         |  |                                   |            |                      |          |  |
| Q.A                                    |                                                                                                                       |      | MATERIAL: |      |         |  | levi kamin                        |            |                      | A4       |  |
|                                        |                                                                                                                       |      |           |      |         |  |                                   |            |                      |          |  |
|                                        |                                                                                                                       |      |           |      | WEIGHT: |  |                                   | SCALE:1:20 | SHE                  | T 1 OF 1 |  |

|        | NCES: |     | FINISH: |      |          |   | DEBUR AND<br>BREAK SHARP<br>EDGES |                         | DO NOT SCALE DRAWING | REVISION |  |
|--------|-------|-----|---------|------|----------|---|-----------------------------------|-------------------------|----------------------|----------|--|
|        | NAME  | SIG | NATURE  | DATE |          |   |                                   | TITLE:                  |                      |          |  |
| DRAWN  |       |     |         |      |          |   |                                   |                         |                      |          |  |
| CHK'D  |       |     |         |      |          |   |                                   |                         |                      |          |  |
| APPV'D |       |     |         |      |          |   |                                   |                         |                      |          |  |
| MFG    |       |     |         |      |          |   |                                   |                         |                      |          |  |
| Q.A    |       |     |         |      | MATERIAL | : |                                   | DWG NO.                 | levi ko              | kamin    |  |
|        |       |     |         |      |          |   |                                   |                         |                      |          |  |
|        |       |     |         |      | WEIGHT:  |   |                                   | SCALE:1:20 SHEET 1 OF 1 |                      |          |  |

|        | NCES: |      | FINISH: |      |          |   | DEBUR AND<br>BREAK SHARP<br>EDGES | С          | OO NOT SCALE DRAWING | REVISION     |  |    |
|--------|-------|------|---------|------|----------|---|-----------------------------------|------------|----------------------|--------------|--|----|
|        | NAME  | SIGI | NATURE  | DATE |          |   |                                   | TITLE:     |                      |              |  |    |
| DRAWN  |       |      |         |      |          |   |                                   |            |                      |              |  |    |
| CHK'D  |       |      |         |      |          |   |                                   |            |                      |              |  |    |
| APPV'D |       |      |         |      |          |   |                                   |            |                      |              |  |    |
| MFG    |       |      |         |      |          |   |                                   |            |                      |              |  |    |
| Q.A    |       |      |         |      | MATERIAL | : |                                   | levi kamin |                      |              |  | A4 |
|        |       |      |         |      |          |   |                                   |            |                      |              |  |    |
|        |       |      |         |      | WEIGHT:  |   |                                   | SCALE:1:20 |                      | SHEET 1 OF 1 |  |    |

|        | NCES: |      | FINISH: |      |          |   | DEBUR AND<br>BREAK SHARP<br>EDGES | DC         | ) NOT SCALE DRAWING | R          | EVISION |    |
|--------|-------|------|---------|------|----------|---|-----------------------------------|------------|---------------------|------------|---------|----|
|        | NAME  | SIGI | NATURE  | DATE |          |   |                                   | TITLE:     |                     |            |         |    |
| DRAWN  |       |      |         |      |          |   |                                   |            |                     |            |         |    |
| CHK'D  |       |      |         |      |          |   |                                   |            |                     |            |         |    |
| APPV'D |       |      |         |      |          |   |                                   |            |                     |            |         |    |
| MFG    |       |      |         |      |          |   |                                   |            |                     |            |         |    |
| Q.A    |       |      |         |      | MATERIAL | : |                                   | levi kamin |                     |            |         | A4 |
|        |       |      |         |      |          |   |                                   |            |                     |            |         |    |
|        |       |      |         |      | WEIGHT:  |   |                                   | SCALE:1:20 |                     | SHEET 1 OF | 1       |    |

| DIMENSI<br>SURFACE<br>TOLERAN<br>LINEAR | Unless otherwise specified: Dimensions are in millimeters Surface finish: Tolerances: Linear: Angular: |     |        |      |          |   | DEBUR AND<br>BREAK SHARP<br>EDGES | DO NOT SCALE DRAWING |       | REVISION  |
|-----------------------------------------|--------------------------------------------------------------------------------------------------------|-----|--------|------|----------|---|-----------------------------------|----------------------|-------|-----------|
|                                         | NAME                                                                                                   | SIG | NATURE | DATE |          |   |                                   | TITLE:               |       |           |
| DRAWN                                   |                                                                                                        |     |        |      |          |   |                                   |                      |       |           |
| CHK'D                                   |                                                                                                        |     |        |      |          |   |                                   |                      |       |           |
| APPV'D                                  |                                                                                                        |     |        |      |          |   |                                   |                      |       |           |
| MFG                                     |                                                                                                        |     |        |      |          |   |                                   |                      |       |           |
| Q.A                                     |                                                                                                        |     |        |      | MATERIAL | : |                                   | levi kamiı           | nljc  | avi bok 🕰 |
|                                         |                                                                                                        |     |        |      | WEIGHT:  |   |                                   | SCALE:1:20           | SHEET | 1 OF 1    |

| DIMENSIO                   | NLESS OTHERWISE SPECIFIED: FINISH: IMENSIONS ARE IN MILLIMETERS URFACE FINISH: |           |      |          | DEBUR AND<br>BREAK SHARP<br>EDGES | Do | O NOT SCALE DRAWING     | REVISION   |  |  |  |
|----------------------------|--------------------------------------------------------------------------------|-----------|------|----------|-----------------------------------|----|-------------------------|------------|--|--|--|
| TOLERAN<br>LINEAR<br>ANGUL | ICES:                                                                          |           |      |          |                                   |    |                         |            |  |  |  |
|                            | NAME                                                                           | SIGNATURE | DATE |          |                                   |    | TITLE:                  |            |  |  |  |
| DRAWN                      |                                                                                |           |      |          |                                   |    |                         |            |  |  |  |
| CHK'D                      |                                                                                |           |      |          |                                   |    |                         |            |  |  |  |
| APPV'D                     |                                                                                |           |      |          |                                   |    |                         |            |  |  |  |
| MFG                        |                                                                                |           |      |          |                                   |    |                         |            |  |  |  |
| Q.A                        |                                                                                |           |      | MATERIAL | :                                 |    | DWG NO.                 | levi kamin |  |  |  |
|                            |                                                                                |           |      |          |                                   |    |                         |            |  |  |  |
|                            |                                                                                |           |      | WEIGHT:  |                                   |    | SCALE:1:20 SHEET 1 OF 1 |            |  |  |  |

| DIMENSI<br>SURFACE<br>TOLERAN<br>LINEAR | unless otherwise specified: finish: Dimensions are in millimeters Surface finish: Tolerances: Linear: Angular: |        |       |     |          | DEBUR AND<br>BREAK SHARP<br>EDGES | DO NO      | DT SCALE DRAWING      | REVISION |  |
|-----------------------------------------|----------------------------------------------------------------------------------------------------------------|--------|-------|-----|----------|-----------------------------------|------------|-----------------------|----------|--|
|                                         | NAME                                                                                                           | SIGNAT | URE D | ATE |          |                                   | TITLE:     |                       |          |  |
| DRAWN                                   |                                                                                                                |        |       |     |          |                                   |            |                       |          |  |
| CHK'D                                   |                                                                                                                |        |       |     |          |                                   |            |                       |          |  |
| APPV'D                                  |                                                                                                                |        |       |     |          |                                   |            |                       |          |  |
| MFG                                     |                                                                                                                |        |       |     |          |                                   |            |                       |          |  |
| Q.A                                     |                                                                                                                |        |       |     | MATERIAL |                                   | DWG NO.    | ımin                  | A4       |  |
|                                         |                                                                                                                |        |       |     |          |                                   |            |                       |          |  |
|                                         |                                                                                                                |        |       | V   | WEIGHT:  |                                   | SCALE:1:20 | ALE:1:20 SHEET 1 OF 1 |          |  |