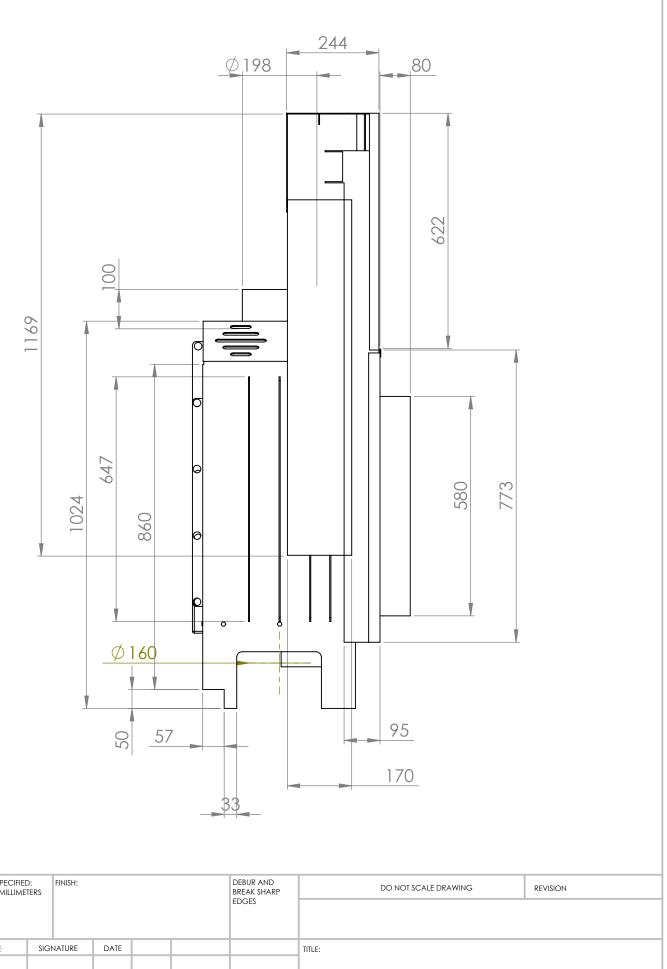

## Laura kamin podizanje

DATE

DWG NO.

SHEET 1 OF 1

Α4

|        |      |           |      | WEIGHT:  |   |                                   | SCALE:1:20     | SHEE    | T 1 OF 1 |    |
|--------|------|-----------|------|----------|---|-----------------------------------|----------------|---------|----------|----|
| Q.A    |      |           |      | MATERIAL | : |                                   | Kamin na       | podi    | izanje   | A4 |
| MFG    |      |           |      |          |   |                                   |                |         |          |    |
| APPV'D |      |           |      |          |   |                                   |                |         |          |    |
| CHK'D  |      |           |      |          |   |                                   |                |         |          |    |
| DRAWN  |      |           |      |          |   |                                   |                |         |          |    |
|        | NAME | SIGNATURE | DATE |          |   |                                   | TITLE:         |         |          |    |
| DIMENS | R:   |           |      |          |   | DEBUR AND<br>BREAK SHARP<br>EDGES | DO NOT SCALE I | DRAWING | REVISION |    |