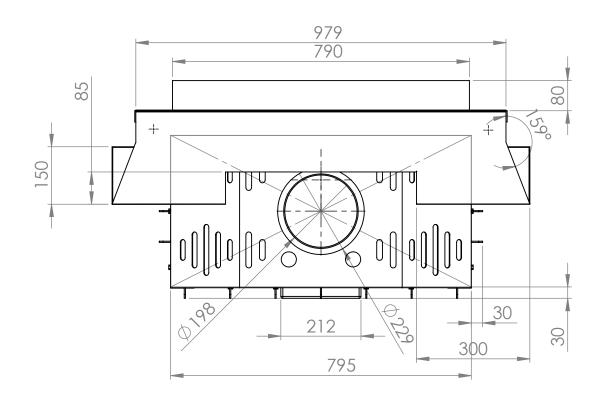

|
| Q.A                                                                |                                                                 | MATERIAL: |  |  | Kamin na po              | dizania                       | A4    |              |                  |  |  |  |
|                                                                    |                                                                 |           |  |  |                          |                               |       | Kariii na po | <u>uizui ije</u> |  |  |  |
|                                                                    |                                                                 |           |  |  | WEIGHT:                  |                               |       | SCALE:1:20   | SHEET 1 OF 1     |  |  |  |



|        |      | WEIGHT:   |      |          |   |                      | SCALE:1:20           | SHEET | 1 OF 1   |    |
|--------|------|-----------|------|----------|---|----------------------|----------------------|-------|----------|----|
| Q.A    |      |           |      | MATERIAL | : |                      | Kamin na p           | odi   | izanje   | A4 |
| MFG    |      |           |      |          |   |                      |                      |       |          |    |
| APPV'D |      |           |      |          |   |                      |                      |       |          |    |
| CHK'D  |      |           |      |          |   |                      |                      |       |          |    |
| DRAWN  | 1    |           |      |          |   |