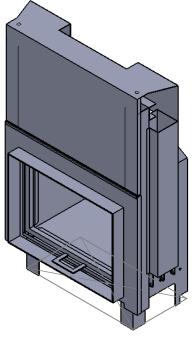

## Laura kamin podizanje

DATE

DWG NO.

SHEET 1 OF 1

Α4

|        |      |           |      | WEIGHT:  |   |                                   | SCALE:1:20     | SHEE    | T 1 OF 1 |    |
|--------|------|-----------|------|----------|---|-----------------------------------|----------------|---------|----------|----|
| Q.A    |      |           |      | MATERIAL | : |                                   | Kamin na       | podi    | izanje   | A4 |
| MFG    |      |           |      |          |   |                                   |                |         |          |    |
| APPV'D |      |           |      |          |   |                                   |                |         |          |    |
| CHK'D  |      |           |      |          |   |                                   |                |         |          |    |
| DRAWN  |      |           |      |          |   |                                   |                |         |          |    |
|        | NAME | SIGNATURE | DATE |          |   |                                   | TITLE:         |         |          |    |
| DIMENS | R:   |           |      |          |   | DEBUR AND<br>BREAK SHARP<br>EDGES | DO NOT SCALE I | DRAWING | REVISION |    |