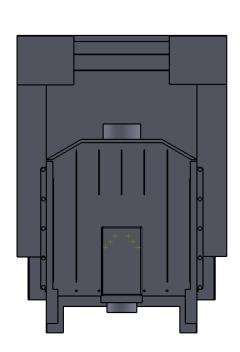

## Laura kamin podizanje

DATE

DWG NO.

SHEET 1 OF 1

Α4

|        |      |           |      | WEIGHT:  |   |                                   | SCALE:1:20     | SHEE    | T 1 OF 1 |    |
|--------|------|-----------|------|----------|---|-----------------------------------|----------------|---------|----------|----|
| Q.A    |      |           |      | MATERIAL | : |                                   | Kamin na       | podi    | izanje   | A4 |
| MFG    |      |           |      |          |   |                                   |                |         |          |    |
| APPV'D |      |           |      |          |   |                                   |                |         |          |    |
| CHK'D  |      |           |      |          |   |                                   |                |         |          |    |
| DRAWN  |      |           |      |          |   |                                   |                |         |          |    |
|        | NAME | SIGNATURE | DATE |          |   |                                   | TITLE:         |         |          |    |
| DIMENS | R:   |           |      |          |   | DEBUR AND<br>BREAK SHARP<br>EDGES | DO NOT SCALE I | DRAWING | REVISION |    |