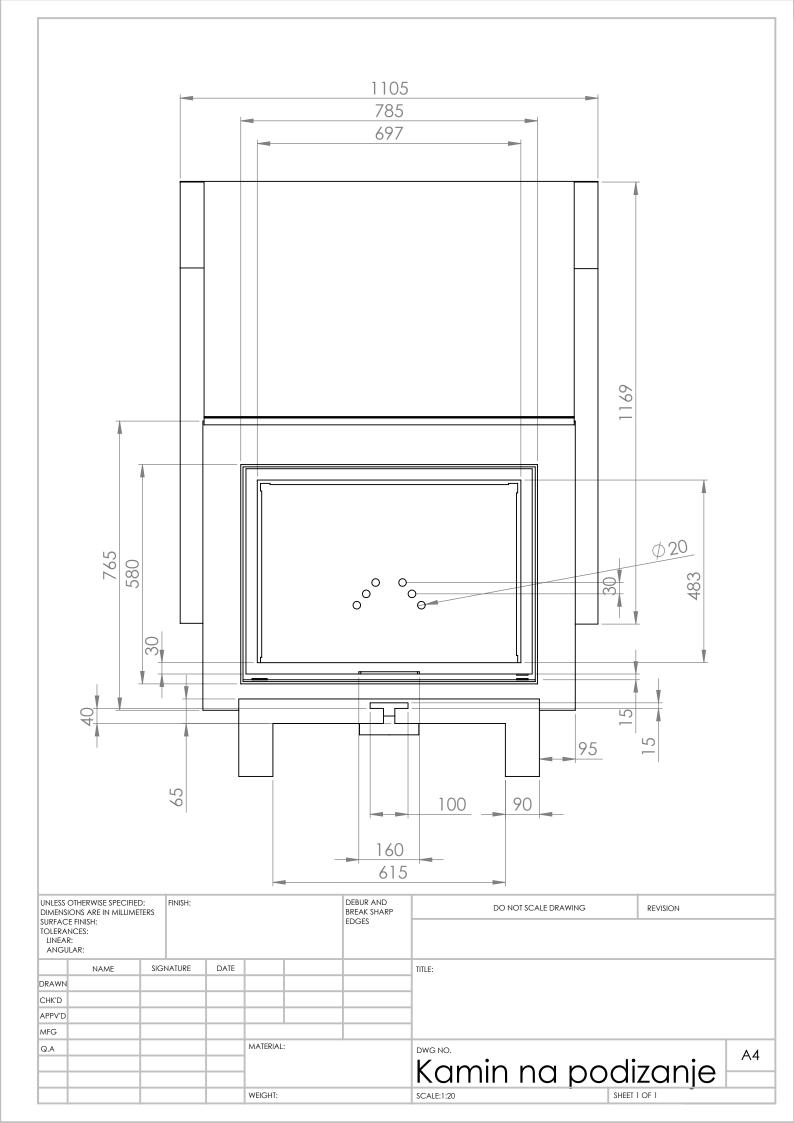

## Laura kamin podizanje

DATE

DWG NO.

SHEET 1 OF 1

Α4

|        |      |           |      | WEIGHT:  |   |                                   | SCALE:1:20     | SHEE    | T 1 OF 1 |    |
|--------|------|-----------|------|----------|---|-----------------------------------|----------------|---------|----------|----|
| Q.A    |      |           |      | MATERIAL | : |                                   | Kamin na       | podi    | izanje   | A4 |
| MFG    |      |           |      |          |   |                                   |                |         |          |    |
| APPV'D |      |           |      |          |   |                                   |                |         |          |    |
| CHK'D  |      |           |      |          |   |                                   |                |         |          |    |
| DRAWN  |      |           |      |          |   |                                   |                |         |          |    |
|        | NAME | SIGNATURE | DATE |          |   |                                   | TITLE:         |         |          |    |
| DIMENS | R:   |           |      |          |   | DEBUR AND<br>BREAK SHARP<br>EDGES | DO NOT SCALE I | DRAWING | REVISION |    |