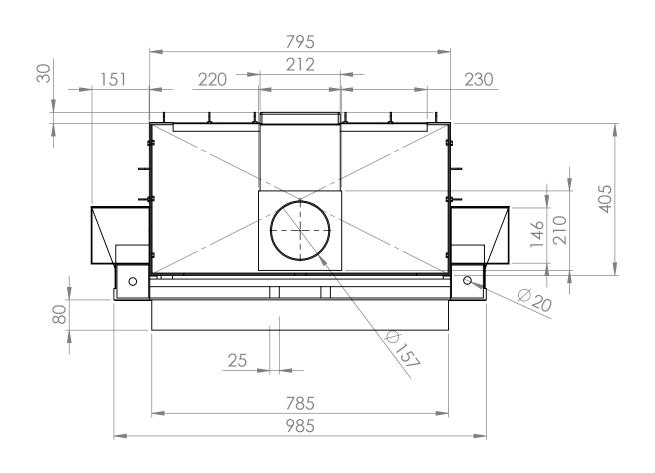

e   | A4 |
| MFG    |      |           |      |          |   |                                   |                |         |          |    |
| APPV'D |      |           |      |          |   |                                   |                |         |          |    |
| CHK'D  |      |           |      |          |   |                                   |                |         |          |    |
| DRAWN  |      |           |      |          |   |                                   |                |         |          |    |
|        | NAME | SIGNATURE | DATE |          |   |                                   | TITLE:         |         |          |    |
| DIMENS | R:   |           |      |          |   | DEBUR AND<br>BREAK SHARP<br>EDGES | DO NOT SCALE I | DRAWING | REVISION |    |





| DIMENSI                                                            | NLESS OTHERWISE SPECIFIED: FINISH: IMENSIONS ARE IN MILLIMETERS |           |  |  | DEBUR AND<br>BREAK SHARP | DO NOT SCALE DRAWING REVISION |       |              |                  |  |  |  |
|--------------------------------------------------------------------|-----------------------------------------------------------------|-----------|--|--|--------------------------|-------------------------------|-------|--------------|------------------|--|--|--|
| SURFACE FINISH: TOLERANCES: LINEAR: ANGULAR:  NAME SIGNATURE DRAWN |                                                                 |           |  |  |                          |                               | EDGES |              |                  |  |  |  |
| N