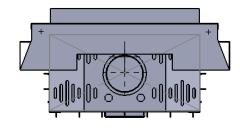

## Laura kamin podizanje

DATE

DWG NO.

SHEET 1 OF 1

Α4

|        |      |           |      | WEIGHT:  |   |                                   | SCALE:1:20     | SHEE    | T 1 OF 1 |    |
|--------|------|-----------|------|----------|---|-----------------------------------|----------------|---------|----------|----|
| Q.A    |      |           |      | MATERIAL | : |                                   | Kamin na       | podi    | izanje   | A4 |
| MFG    |      |           |      |          |   |                                   |                |         |          |    |
| APPV'D |      |           |      |          |   |                                   |                |         |          |    |
| CHK'D  |      |           |      |          |   |                                   |                |         |          |    |
| DRAWN  |      |           |      |          |   |                                   |                |         |          |    |
|        | NAME | SIGNATURE | DATE |          |   |                                   | TITLE:         |         |          |    |
| DIMENS | R:   |           |      |          |   | DEBUR AND<br>BREAK SHARP<br>EDGES | DO NOT SCALE I | DRAWING | REVISION |    |