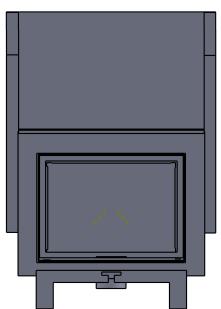

## Laura kamin podizanje

DATE

DWG NO.

SHEET 1 OF 1

Α4

|        |      |           |      | WEIGHT:  |   |                                   | SCALE:1:20     | SHEE    | T 1 OF 1 |    |
|--------|------|-----------|------|----------|---|-----------------------------------|----------------|---------|----------|----|
| Q.A    |      |           |      | MATERIAL | : |                                   | Kamin na       | podi    | izanje   | A4 |
| MFG    |      |           |      |          |   |                                   |                |         |          |    |
| APPV'D |      |           |      |          |   |                                   |                |         |          |    |
| CHK'D  |      |           |      |          |   |                                   |                |         |          |    |
| DRAWN  |      |           |      |          |   |                                   |                |         |          |    |
|        | NAME | SIGNATURE | DATE |          |   |                                   | TITLE:         |         |          |    |
| DIMENS | R:   |           |      |          |   | DEBUR AND<br>BREAK SHARP<br>EDGES | DO NOT SCALE I | DRAWING | REVISION |    |