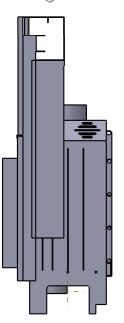

## Laura kamin podizanje

DATE

DWG NO.

SHEET 1 OF 1

Α4

|        |      |           |      | WEIGHT:  |   |                                   | SCALE:1:20     | SHEE    | T 1 OF 1 |    |
|--------|------|-----------|------|----------|---|-----------------------------------|----------------|---------|----------|----|
| Q.A    |      |           |      | MATERIAL | : |                                   | Kamin na       | podi    | izanje   | A4 |
| MFG    |      |           |      |          |   |                                   |                |         |          |    |
| APPV'D |      |           |      |          |   |                                   |                |         |          |    |
| CHK'D  |      |           |      |          |   |                                   |                |         |          |    |
| DRAWN  |      |           |      |          |   |                                   |                |         |          |    |
|        | NAME | SIGNATURE | DATE |          |   |                                   | TITLE:         |         |          |    |
| DIMENS | R:   |           |      |          |   | DEBUR AND<br>BREAK SHARP<br>EDGES | DO NOT SCALE I | DRAWING | REVISION |    |