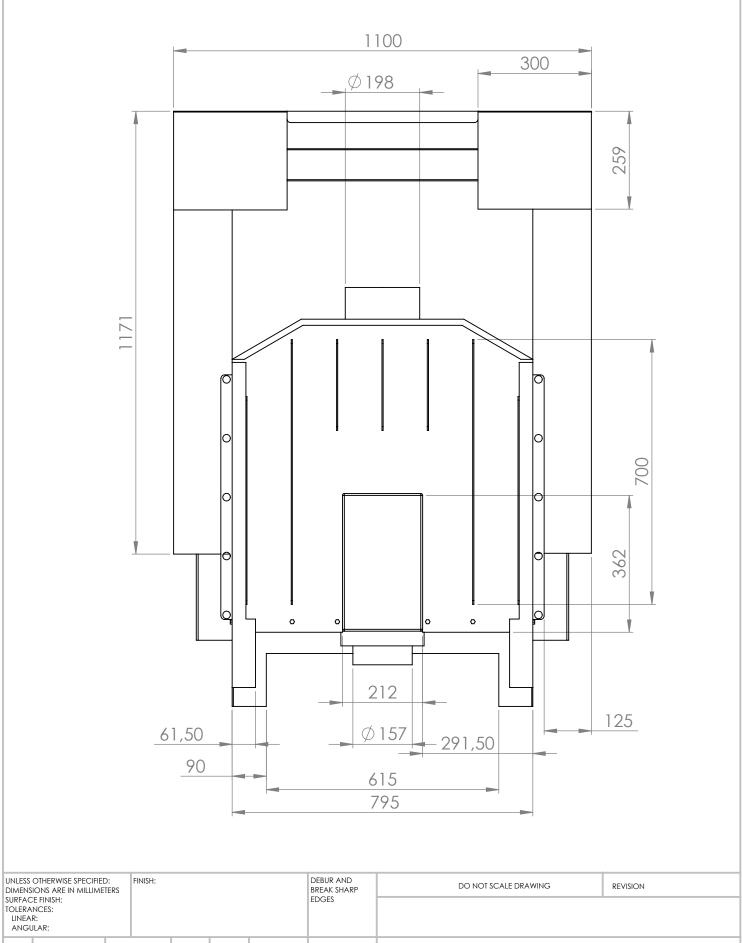

| Kamin na p           | odi   | izanje   | A4 |
| MFG    |      |           |      |          |   |                      |                      |       |          |    |
| APPV'D |      |           |      |          |   |                      |                      |       |          |    |
| CHK'D  |      |           |      |          |   |                      |                      |       |          |    |
| DRAWN  | 1    |           |      |          |   |                      |                      |       |          |    |
|        | NAME | SIGNATURE | DATE |          |   |                      | TITLE:               |       |          |    |
| DIMENS | AR:  |           |      |          |   | BREAK SHARP<br>EDGES | DO NOT SCALE DRAWING | 9     | REVISION |    |



| UNLESS OTHERWISE SPECIFIED:<br>DIMENSIONS ARE IN MILLIMETER:<br>SURFACE FINISH: |             |         |        |      | DEBUR AND<br>BREAK SHARI<br>EDGES |         |      | DO NOT SCALE DRAWIN | G                | REVISION |    |
|---------------------------------------------------------------------------------|-------------|---------|--------|------|-----------------------------------|---------|------|---------------------|------------------|----------|----|
| TOLERAI<br>LINEAR<br>ANGU                                                       | NCES:<br>R: |         |        |      |                                   |         |      |                     |                  |          |    |
|                                                                                 | NAME