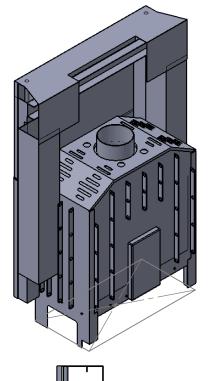

## Laura kamin podizanje

DATE

DWG NO.

SHEET 1 OF 1

Α4

|        |      |           |      | WEIGHT:  |   |                                   | SCALE:1:20     | SHEE    | T 1 OF 1 |    |
|--------|------|-----------|------|----------|---|-----------------------------------|----------------|---------|----------|----|
| Q.A    |      |           |      | MATERIAL | : |                                   | Kamin na       | podi    | izanje   | A4 |
| MFG    |      |           |      |          |   |                                   |                |         |          |    |
| APPV'D |      |           |      |          |   |                                   |                |         |          |    |
| CHK'D  |      |           |      |          |   |                                   |                |         |          |    |
| DRAWN  |      |           |      |          |   |                                   |                |         |          |    |
|        | NAME | SIGNATURE | DATE |          |   |                                   | TITLE:         |         |          |    |
| DIMENS | R:   |           |      |          |   | DEBUR AND<br>BREAK SHARP<br>EDGES | DO NOT SCALE I | DRAWING | REVISION |    |