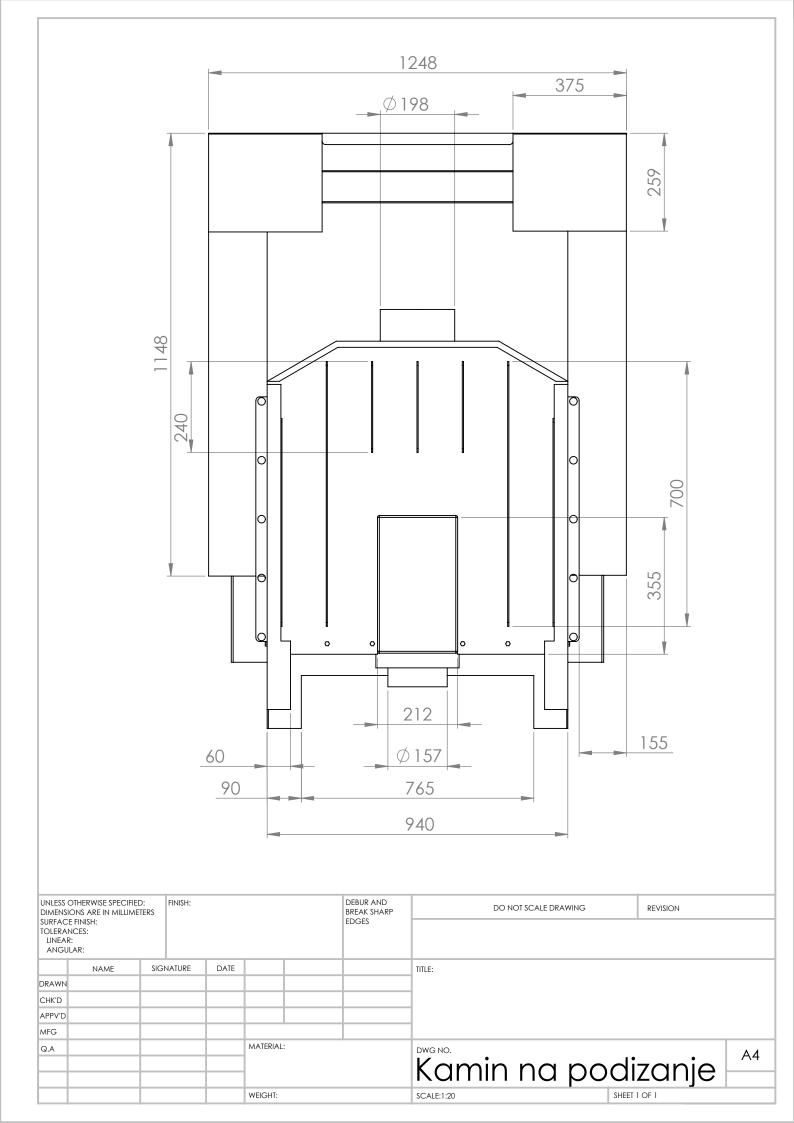

| UNLESS OTHERWISE SPECIFIED: FINISH:<br>DIMENSIONS ARE IN MILLIMETERS<br>SURFACE FINISH:<br>TOLERANCES:<br>LINEAR: | DEBUR AND<br>BREAK SHARP<br>EDGES | REVISION     |
|-------------------------------------------------------------------------------------------------------------------|-----------------------------------|--------------|
| ANGULAR:                                                                                                          | TITLE:                            |              |
| DRAWN                                                                                                             |                                   |              |
| CHK'D                                                                                                             |                                   |              |
| MFG                                                                                                               |                                   |              |
| Q.A  MATERIAL:                                                                                                    | Kamin na po                       | odizanje 🐣   |
| WEIGHT:                                                                                                           | SCALE:1:20                        | SHEET 1 OF 1 |