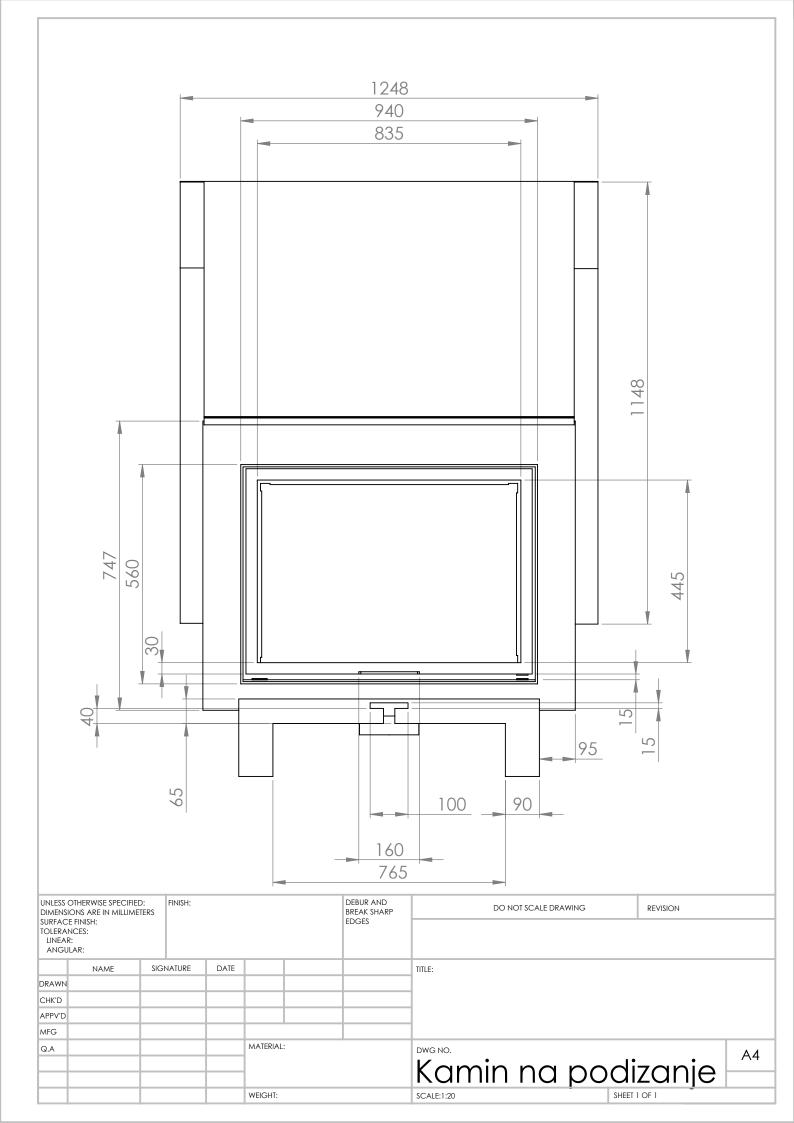

| UNLESS OTHERWISE SPECIFIED:<br>DIMENSIONS ARE IN MILLIMETERS<br>SURFACE FINISH:<br>TOLERANCES:<br>LINEAR:<br>ANGULAR: |      |     | FINISH: |      |           |  | DEBUR AND<br>BREAK SHARP<br>EDGES | DO NOT SCALE DRAWING REVISION |           |        |        |
|-----------------------------------------------------------------------------------------------------------------------|------|-----|---------|------|-----------|--|-----------------------------------|-------------------------------|-----------|--------|--------|
|                                                                                                                       | NAME | SIG | NATURE  | DATE |           |  |                                   | TITLE:                        |           |        |        |
| DRAWN                                                                                                                 |      |     |         |      |           |  |                                   | ]                             |           |        | •      |
| CHK'D                                                                                                                 |      |     |         |      |           |  |                                   | Laura kamin                   | n         | odizai | nie    |
| APPV'D                                                                                                                |      |     |         |      |           |  |                                   |                               |           |        | , i) C |
| MFG                                                                                                                   |      |     |         |      |           |  |                                   |                               |           |        |        |
| Q.A                                                                                                                   |      |     |         |      | MATERIAL: |  |                                   | DWG NO.                       |           |        |        |
|                                                                                                                       |      |     |         |      |           |  |                                   |                               |           |        |        |
|                                                                                                                       |      |     |         |      | ]         |  |                                   |                               |           |        |        |
|                                                                                                                       |      |     |         |      | WEIGHT:   |  |                                   | SCALE:1:20                    | SHEET 1 C | OF 1   |        |