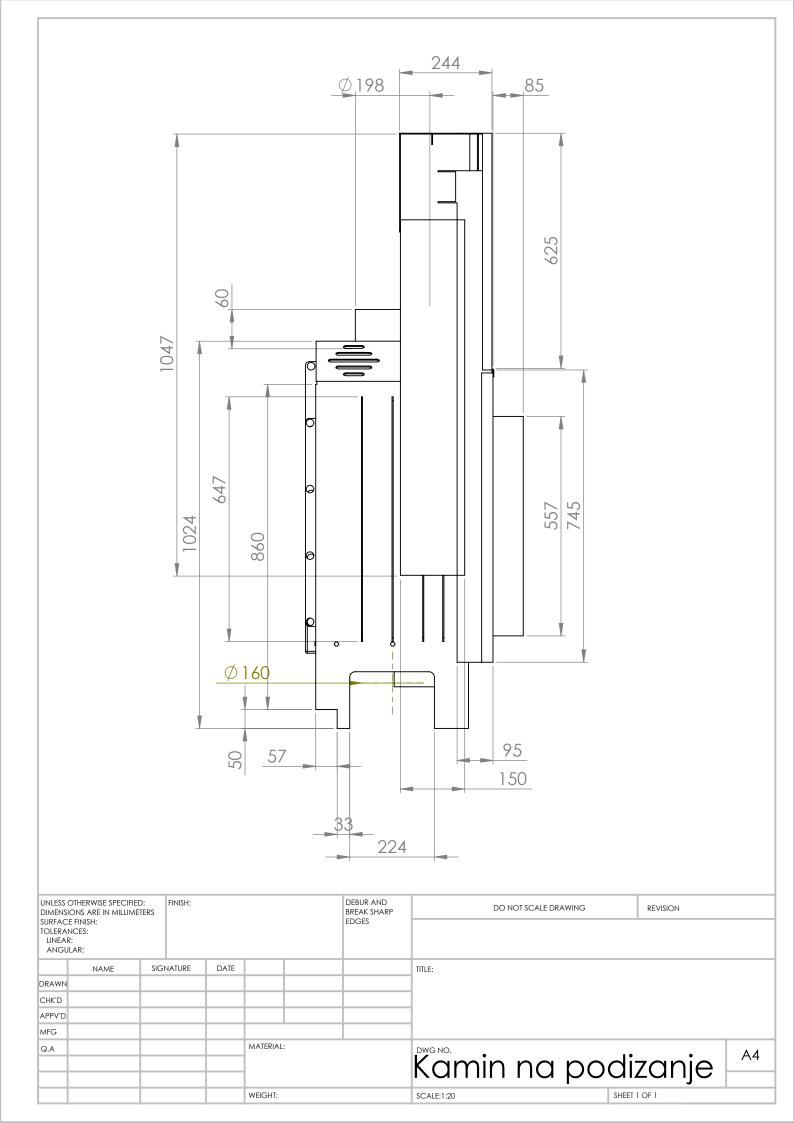

| UNLESS OTHERWISE SPECIFIED: FINISH:<br>DIMENSIONS ARE IN MILLIMETERS<br>SURFACE FINISH:<br>TOLERANCES:<br>LINEAR: | DEBUR AND<br>BREAK SHARP<br>EDGES | REVISION     |
|-------------------------------------------------------------------------------------------------------------------|-----------------------------------|--------------|
| ANGULAR:                                                                                                          | TITLE:                            |              |
| DRAWN                                                                                                             |                                   |              |
| CHK'D                                                                                                             |                                   |              |
| MFG                                                                                                               |                                   |              |
| Q.A  MATERIAL:                                                                                                    | Kamin na po                       | odizanje 🐣   |
| WEIGHT:                                                                                                           | SCALE:1:20                        | SHEET 1 OF 1 |