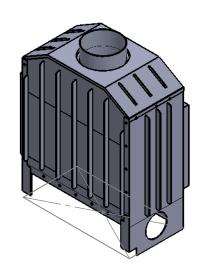

| DIMENS                                                | OTHERWISE SPECIFIEL<br>IONS ARE IN MILLIME |     | FINISH: |         |         |    | DEBUR AND<br>BREAK SHARP |            | DO NOT SCALE DRAWING | REVISION     |    |  |
|-------------------------------------------------------|--------------------------------------------|-----|---------|---------|---------|----|--------------------------|------------|----------------------|--------------|----|--|
| SURFACE FINISH:<br>TOLERANCES:<br>LINEAR:<br>ANGULAR: |                                            |     |         |         |         |    | EDGES                    |            |                      |              |    |  |
|                                                       | NAME                                       | SIG | NATURE  | DATE    |         |    |                          | TITLE:     |                      |              |    |  |
| DRAWN                                                 |                                            |     |         |         |         |    |                          | ]          |                      |              |    |  |
| CHK'D                                                 |                                            |     |         |         |         |    |                          | ]          |                      |              |    |  |
| APPV'D                                                |                                            |     |         |         |         |    |                          | 1          |                      |              |    |  |
| MFG                                                   |                                            |     |         |         |         |    |                          | ]          |                      |              |    |  |
| Q.A                                                   |                                            |     |         |         | MATERIA | L: | DWG                      | DWG NO.    |                      | •            | A4 |  |
|                                                       |                                            |     |         |         | 1       |    |                          |            | desni k              | amin         | A4 |  |
|                                                       |                                            |     |         |         | 1       |    |                          |            |                      |              |    |  |
|                                                       |                                            |     |         | WEIGHT: |         |    |                          | SCALE:1:20 |                      | Sheet 1 OF 1 |    |  |