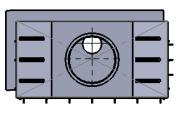

|                |                                                  | 225       |      |         |                                   |         | 250                  |  | 1024     |        |  |
|----------------|--------------------------------------------------|-----------|------|---------|-----------------------------------|---------|----------------------|--|----------|--------|--|
| DIMENSI        | DIMENSIONS ARE IN MILLIMETERS<br>SURFACE FINISH: |           |      |         | DEBUR AND<br>BREAK SHARP<br>EDGES |         | do not scale drawing |  | REVISION |        |  |
| LINEAF         | R:                                               | SIGNATURE | DATE |         |                                   |         | TITI E-              |  |          |        |  |
| DRAWN<br>CHK'D | INAIVIE                                          | JUNATURE  | DATE |         |                                   |         | TITLE:               |  |          |        |  |
| APPV'D<br>MFG  |                                                  |           |      |         |                                   |         |                      |  |          |        |  |
| Q.A            | MATERIAL:                                        |           |      |         |                                   | DWG NO. | desni                |  |          | A4     |  |
|                |                                                  |           |      | WEIGHT: |                                   |         | SCALE:1:20           |  | SHEEL    | 1 OF 1 |  |