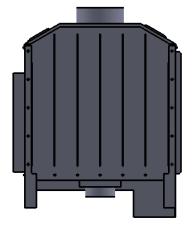

| DIMENS                                                | OTHERWISE SPECIFIEL<br>IONS ARE IN MILLIME |     | FINISH: |         |         |    | DEBUR AND<br>BREAK SHARP |            | DO NOT SCALE DRAWING | REVISION     |    |  |
|-------------------------------------------------------|--------------------------------------------|-----|---------|---------|---------|----|--------------------------|------------|----------------------|--------------|----|--|
| SURFACE FINISH:<br>TOLERANCES:<br>LINEAR:<br>ANGULAR: |                                            |     |         |         |         |    | EDGES                    |            |                      |              |    |  |
|                                                       | NAME                                       | SIG | NATURE  | DATE    |         |    |                          | TITLE:     |                      |              |    |  |
| DRAWN                                                 |                                            |     |         |         |         |    |                          | ]          |                      |              |    |  |
| CHK'D                                                 |                                            |     |         |         |         |    |                          | ]          |                      |              |    |  |
| APPV'D                                                |                                            |     |         |         |         |    |                          | 1          |                      |              |    |  |
| MFG                                                   |                                            |     |         |         |         |    |                          | ]          |                      |              |    |  |
| Q.A                                                   |                                            |     |         |         | MATERIA | L: | DWG                      | DWG NO.    |                      | •            | A4 |  |
|                                                       |                                            |     |         |         | 1       |    |                          |            | desni k              | amin         | A4 |  |
|                                                       |                                            |     |         |         | 1       |    |                          |            |                      |              |    |  |
|                                                       |                                            |     |         | WEIGHT: |         |    |                          | SCALE:1:20 |                      | Sheet 1 OF 1 |    |  |