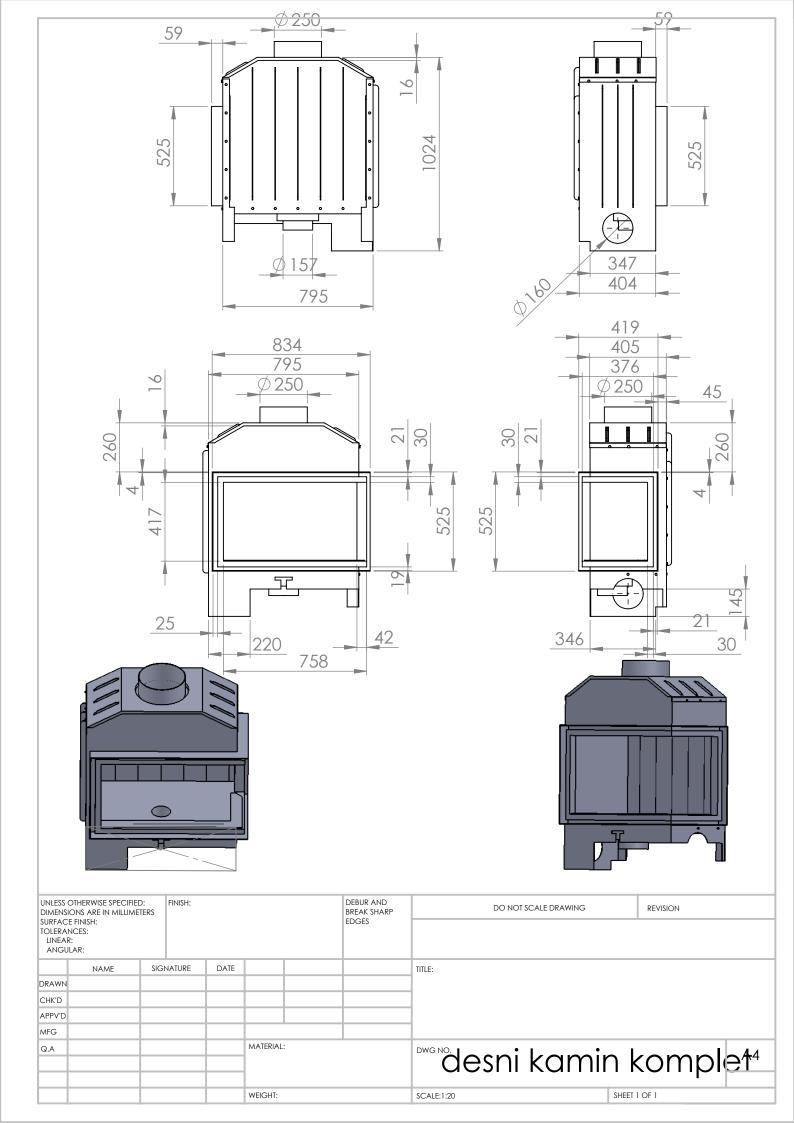

| DIMENS                                                | OTHERWISE SPECIFIEL<br>IONS ARE IN MILLIME |     | FINISH: |         |         |    | DEBUR AND<br>BREAK SHARP |            | DO NOT SCALE DRAWING | REVISION     |    |  |
|-------------------------------------------------------|--------------------------------------------|-----|---------|---------|---------|----|--------------------------|------------|----------------------|--------------|----|--|
| SURFACE FINISH:<br>TOLERANCES:<br>LINEAR:<br>ANGULAR: |                                            |     |         |         |         |    | EDGES                    |            |                      |              |    |  |
|                                                       | NAME                                       | SIG | NATURE  | DATE    |         |    |                          | TITLE:     |                      |              |    |  |
| DRAWN                                                 |                                            |     |         |         |         |    |                          | ]          |                      |              |    |  |
| CHK'D                                                 |                                            |     |         |         |         |    |                          | ]          |                      |              |    |  |
| APPV'D                                                |                                            |     |         |         |         |    |                          | 1          |                      |              |    |  |
| MFG                                                   |                                            |     |         |         |         |    |                          | ]          |                      |              |    |  |
| Q.A                                                   |                                            |     |         |         | MATERIA | L: | DWG                      | DWG NO.    |                      | •            | A4 |  |
|                                                       |                                            |     |         |         | 1       |    |                          |            | desni k              | amin         | A4 |  |
|                                                       |                                            |     |         |         | 1       |    |                          |            |                      |              |    |  |
|                                                       |                                            |     |         | WEIGHT: |         |    |                          | SCALE:1:20 |                      | Sheet 1 OF 1 |    |  |