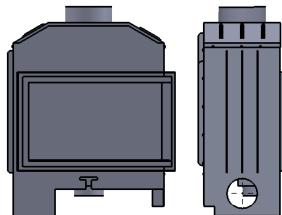

|                |                                                  | 225       |      |         |                                   |         | 250                  |  | 1024     |        |  |
|----------------|--------------------------------------------------|-----------|------|---------|-----------------------------------|---------|----------------------|--|----------|--------|--|
| DIMENSI        | DIMENSIONS ARE IN MILLIMETERS<br>SURFACE FINISH: |           |      |         | DEBUR AND<br>BREAK SHARP<br>EDGES |         | do not scale drawing |  | REVISION |        |  |
| LINEAF         | R:                                               | SIGNATURE | DATE |         |                                   |         | TITI E-              |  |          |        |  |
| DRAWN<br>CHK'D | INAIVIE                                          | JUNATURE  | DATE |         |                                   |         | TITLE:               |  |          |        |  |
| APPV'D<br>MFG  |                                                  |           |      |         |                                   |         |                      |  |          |        |  |
| Q.A            | MATERIAL:                                        |           |      |         |                                   | DWG NO. | desni                |  |          | A4     |  |
|                |                                                  |           |      | WEIGHT: |                                   |         | SCALE:1:20           |  | SHEEL    | 1 OF 1 |  |