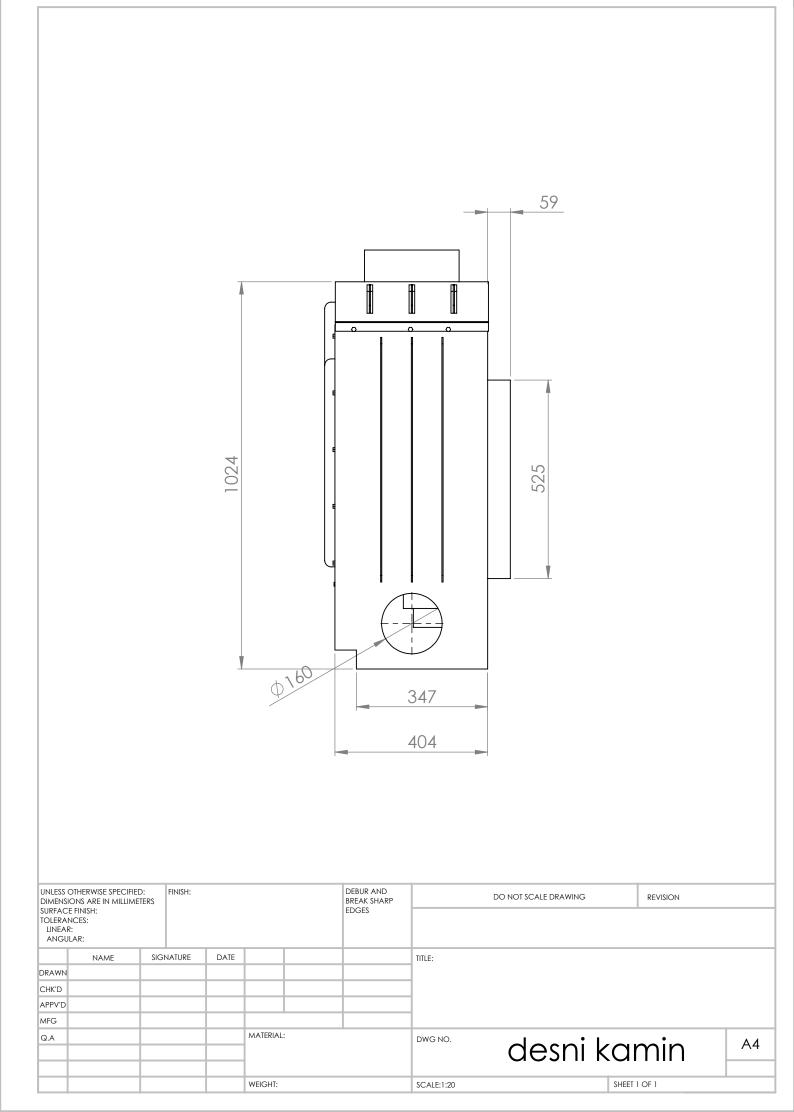

|                |                                                  | 225       |      |         |                                   |         | 250                  |  | 1024     |        |  |
|----------------|--------------------------------------------------|-----------|------|---------|-----------------------------------|---------|----------------------|--|----------|--------|--|
| DIMENSI        | DIMENSIONS ARE IN MILLIMETERS<br>SURFACE FINISH: |           |      |         | DEBUR AND<br>BREAK SHARP<br>EDGES |         | do not scale drawing |  | REVISION |        |  |
| LINEAF         | R:                                               | SIGNATURE | DATE |         |                                   |         | TITI E-              |  |          |        |  |
| DRAWN<br>CHK'D | INAIVIE                                          | JUNATURE  | DATE |         |                                   |         | TITLE:               |  |          |        |  |
| APPV'D<br>MFG  |                                                  |           |      |         |                                   |         |                      |  |          |        |  |
| Q.A            | MATERIAL:                                        |           |      |         |                                   | DWG NO. | desni                |  |          | A4     |  |
|                |                                                  |           |      | WEIGHT: |                                   |         | SCALE:1:20           |  | SHEEL    | 1 OF 1 |  |