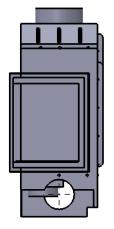

|                |                                                  | 225       |      |         |                                   |         | 250                  |  | 1024     |        |  |
|----------------|--------------------------------------------------|-----------|------|---------|-----------------------------------|---------|----------------------|--|----------|--------|--|
| DIMENSI        | DIMENSIONS ARE IN MILLIMETERS<br>SURFACE FINISH: |           |      |         | DEBUR AND<br>BREAK SHARP<br>EDGES |         | do not scale drawing |  | REVISION |        |  |
| LINEAF         | R:                                               | SIGNATURE | DATE |         |                                   |         | TITI E-              |  |          |        |  |
| DRAWN<br>CHK'D | INAIVIE                                          | JUNATURE  | DATE |         |                                   |         | TITLE:               |  |          |        |  |
| APPV'D<br>MFG  |                                                  |           |      |         |                                   |         |                      |  |          |        |  |
| Q.A            | MATERIAL:                                        |           |      |         |                                   | DWG NO. | desni                |  |          | A4     |  |
|                |                                                  |           |      | WEIGHT: |                                   |         | SCALE:1:20           |  | SHEEL    | 1 OF 1 |  |