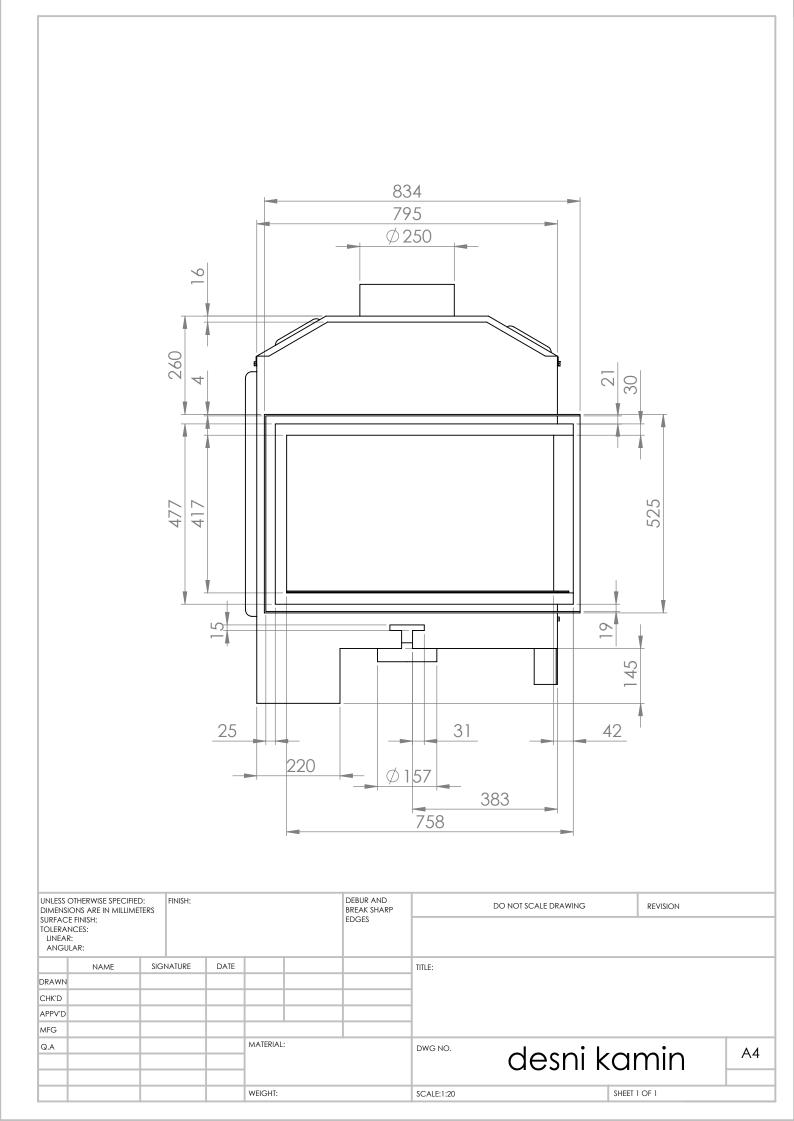

| DIMENS                                                | OTHERWISE SPECIFIEL<br>IONS ARE IN MILLIME |     | FINISH: |         |         |    | DEBUR AND<br>BREAK SHARP |            | DO NOT SCALE DRAWING | REVISION     |    |  |
|-------------------------------------------------------|--------------------------------------------|-----|---------|---------|---------|----|--------------------------|------------|----------------------|--------------|----|--|
| SURFACE FINISH:<br>TOLERANCES:<br>LINEAR:<br>ANGULAR: |                                            |     |         |         |         |    | EDGES                    |            |                      |              |    |  |
|                                                       | NAME                                       | SIG | NATURE  | DATE    |         |    |                          | TITLE:     |                      |              |    |  |
| DRAWN                                                 |                                            |     |         |         |         |    |                          | ]          |                      |              |    |  |
| CHK'D                                                 |                                            |     |         |         |         |    |                          | ]          |                      |              |    |  |
| APPV'D                                                |                                            |     |         |         |         |    |                          | 1          |                      |              |    |  |
| MFG                                                   |                                            |     |         |         |         |    |                          | ]          |                      |              |    |  |
| Q.A                                                   |                                            |     |         |         | MATERIA | L: | DWG                      | DWG NO.    |                      | •            | A4 |  |
|                                                       |                                            |     |         |         | 1       |    |                          |            | desni k              | amin         | A4 |  |
|                                                       |                                            |     |         |         | 1       |    |                          |            |                      |              |    |  |
|                                                       |                                            |     |         | WEIGHT: |         |    |                          | SCALE:1:20 |                      | Sheet 1 OF 1 |    |  |