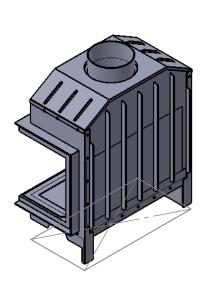

| DIMENS                                                | OTHERWISE SPECIFIEL<br>IONS ARE IN MILLIME |     | FINISH: |         |         |    | DEBUR AND<br>BREAK SHARP |            | DO NOT SCALE DRAWING | REVISION     |    |  |
|-------------------------------------------------------|--------------------------------------------|-----|---------|---------|---------|----|--------------------------|------------|----------------------|--------------|----|--|
| SURFACE FINISH:<br>TOLERANCES:<br>LINEAR:<br>ANGULAR: |                                            |     |         |         |         |    | EDGES                    |            |                      |              |    |  |
|                                                       | NAME                                       | SIG | NATURE  | DATE    |         |    |                          | TITLE:     |                      |              |    |  |
| DRAWN                                                 |                                            |     |         |         |         |    |                          | ]          |                      |              |    |  |
| CHK'D                                                 |                                            |     |         |         |         |    |                          | ]          |                      |              |    |  |
| APPV'D                                                |                                            |     |         |         |         |    |                          | 1          |                      |              |    |  |
| MFG                                                   |                                            |     |         |         |         |    |                          | ]          |                      |              |    |  |
| Q.A                                                   |                                            |     |         |         | MATERIA | L: | DWG                      | DWG NO.    |                      | •            | A4 |  |
|                                                       |                                            |     |         |         | 1       |    |                          |            | desni k              | amin         | A4 |  |
|                                                       |                                            |     |         |         | 1       |    |                          |            |                      |              |    |  |
|                                                       |                                            |     |         | WEIGHT: |         |    |                          | SCALE:1:20 |                      | Sheet 1 OF 1 |    |  |